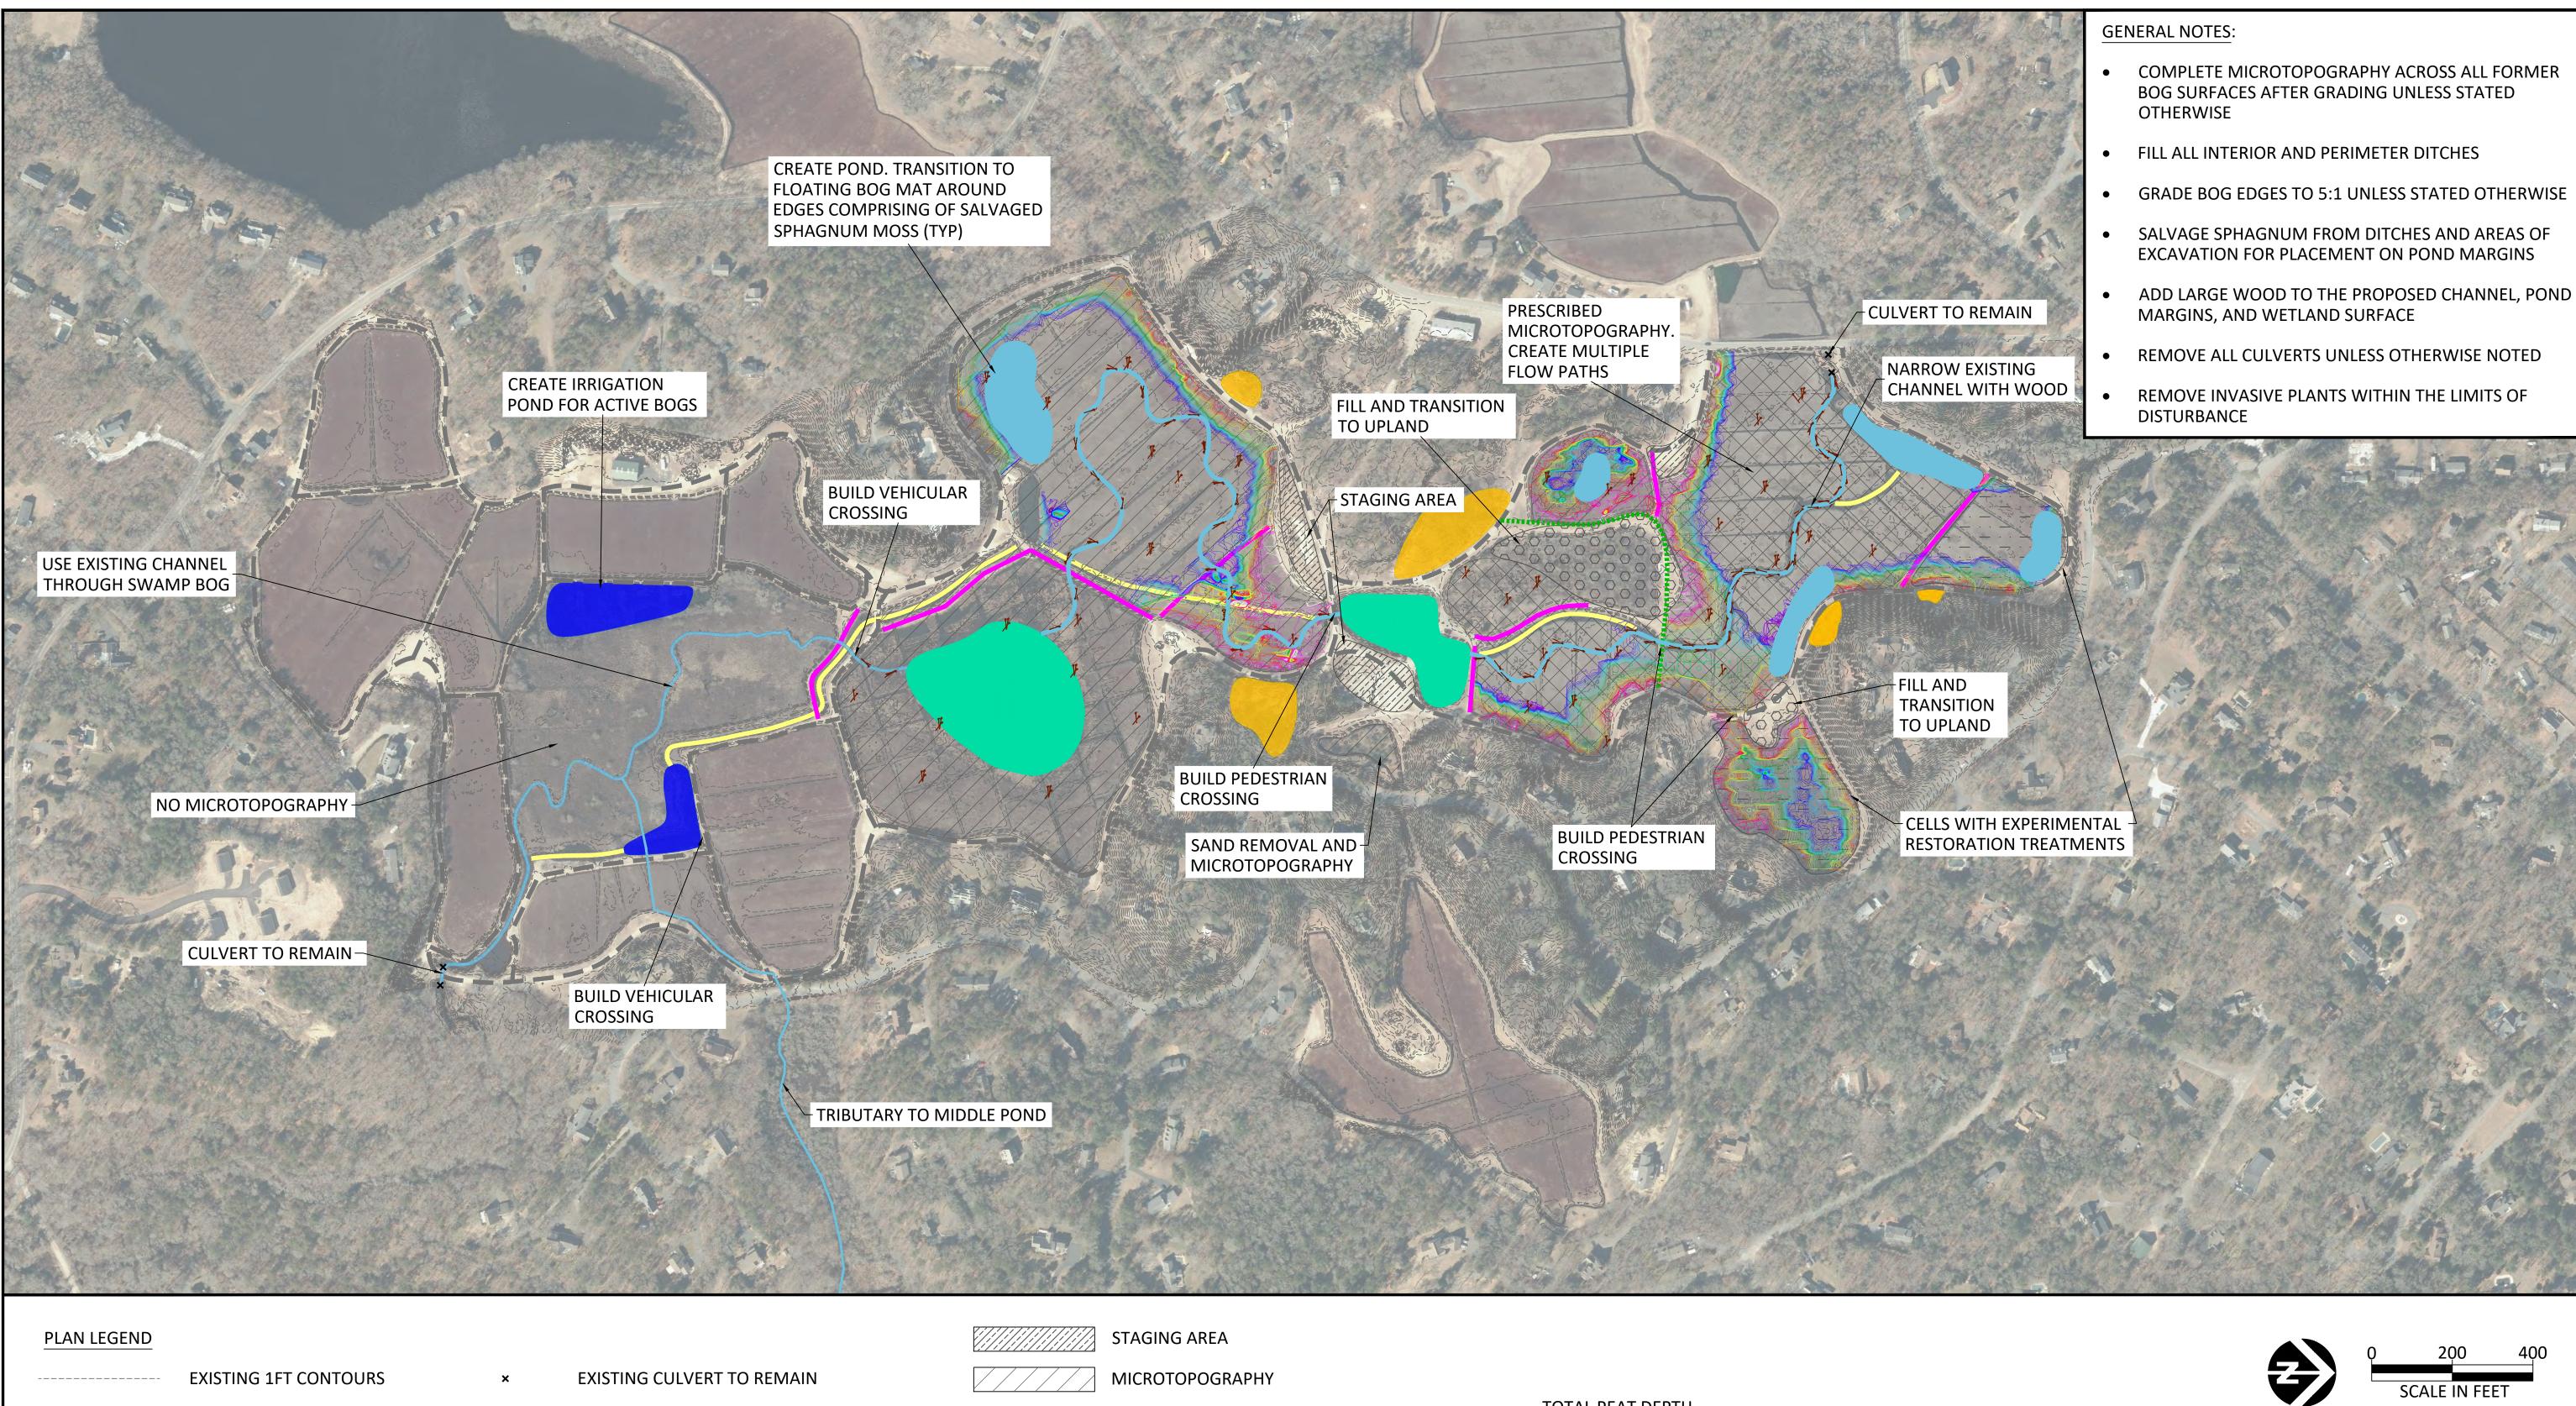

|   | EXISTING 1FT CONTOURS |   |   | ×      | EXISTING CULVERT TO REMAIN |            |                  |  |
|---|-----------------------|---|---|--------|----------------------------|------------|------------------|--|
|   | CHANNEL FILLING       |   |   |        | PROPOSED CHAN              | NEL ALIGNM | ENT              |  |
|   | BERM REMOVAL          | [ |   | 000000 | UPLAND CREATIO             | N          |                  |  |
|   | SAND REUSE AREA       |   | _ |        | MAINTENANCE R              | OAD        |                  |  |
|   | ,                     |   |   |        | NEW PEDESTRIAN PATH        |            |                  |  |
|   |                       |   | • |        | LARGE WOOD                 |            |                  |  |
|   |                       |   |   |        |                            | SS         | SS, NN           |  |
| - |                       |   |   |        |                            | DRAWN      | DESIGNED 3/11/22 |  |

BY DATE REVISION DESCRIPTION

NO.

NN, CC

CHECKED

210511

PROJECT

APPROVED

DATE

PRESCRIBED MICROTOPOGRAPHY

EXPERIMENTAL PLOTS

NEW POND

NEW IRRIGATION POND

EXISTING POND TO REMAIN

BARNSTABLE CLEAN WATER COALITION MARSTON MILLS, MA HAMBLIN BOGS RESTORATION

## TOTAL PEAT DEPTH

CONCEPTUAL DESIGN SITE PLAN

SHEET

2 of 3

|     |    |      |                      | SS<br>DRAWN  | SS, NN<br>DESIGNED |  |
|-----|----|------|----------------------|--------------|--------------------|--|
| NO. | BY | DATE | REVISION DESCRIPTION | <br>APPROVED | 3/11/22<br>DATE    |  |