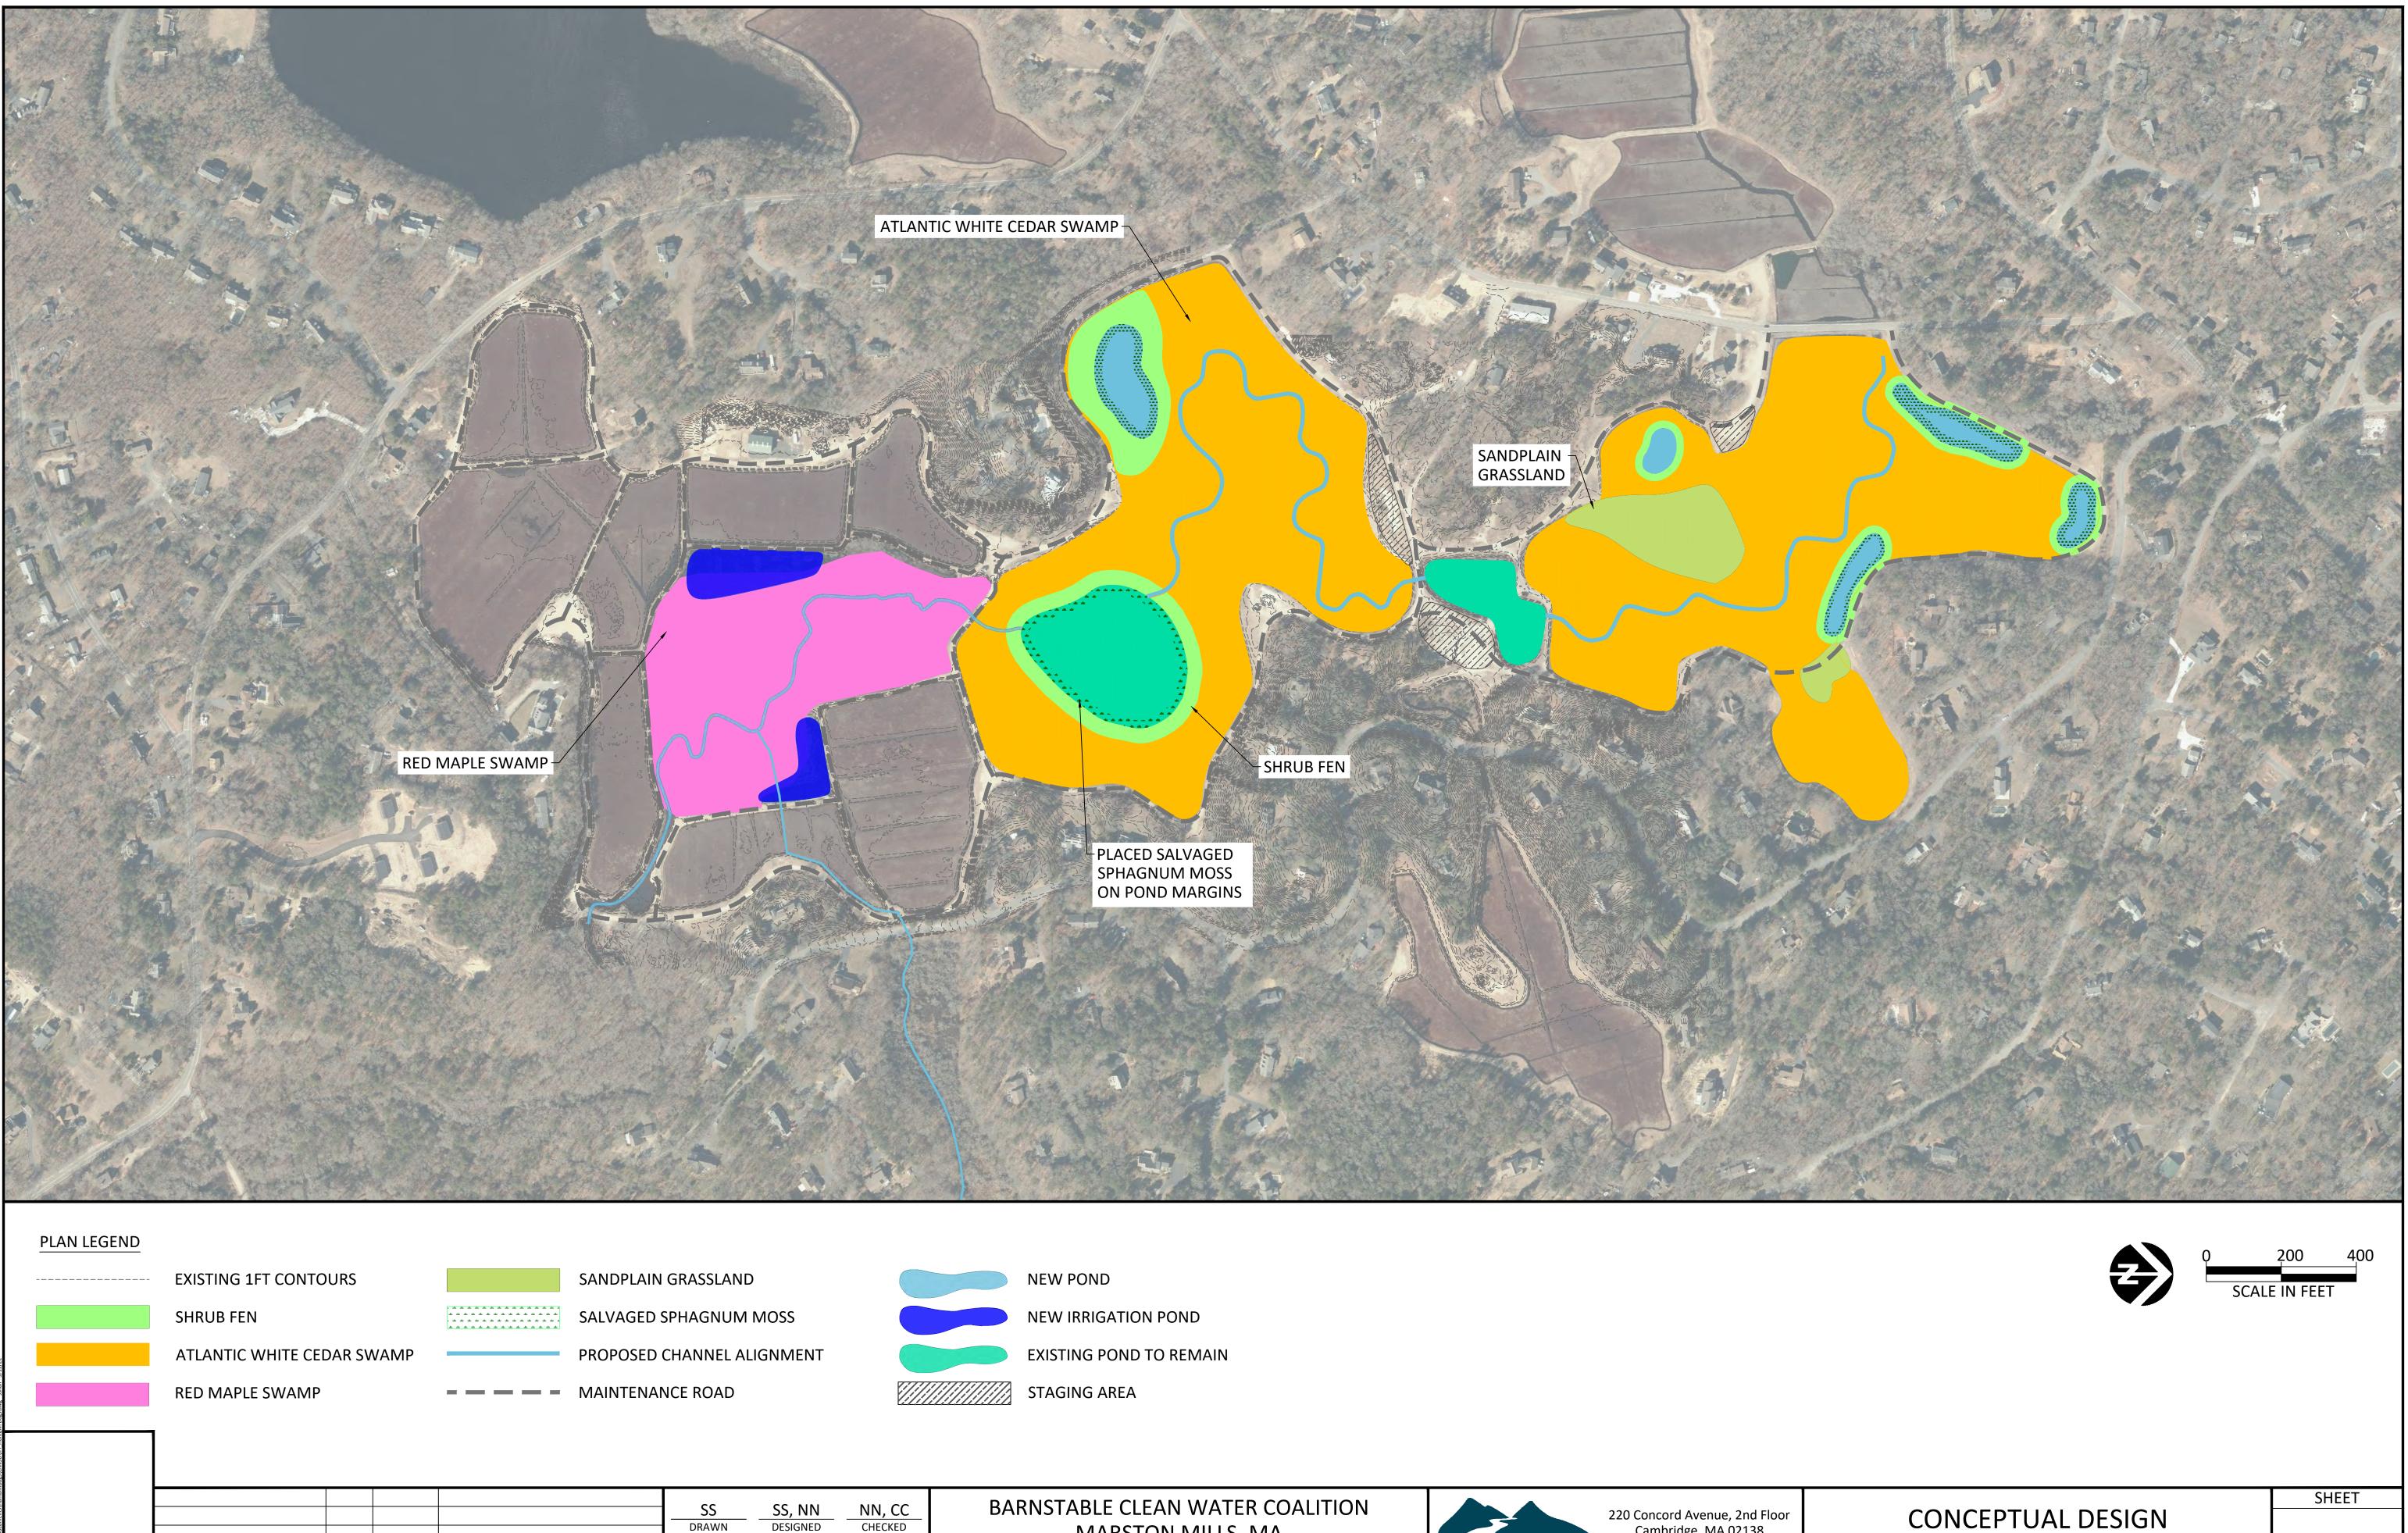

|   | EXISTING 1FT CONTOURS |   |   | ×      | EXISTING CULVERT TO REMAIN |            |                  |  |
|---|-----------------------|---|---|--------|----------------------------|------------|------------------|--|
|   | CHANNEL FILLING       |   |   |        | PROPOSED CHAN              | NEL ALIGNM | ENT              |  |
|   | BERM REMOVAL          | [ |   | 000000 | UPLAND CREATIO             | N          |                  |  |
|   | SAND REUSE AREA       |   | _ |        | MAINTENANCE R              | OAD        |                  |  |
|   | ,                     |   |   |        | NEW PEDESTRIAN PATH        |            |                  |  |
|   |                       |   | • |        | LARGE WOOD                 |            |                  |  |
|   |                       |   |   |        |                            | SS         | SS, NN           |  |
| - |                       |   |   |        |                            | DRAWN      | DESIGNED 3/11/22 |  |

PRESCRIBED MICROTOPOGRAPHY

EXPERIMENTAL PLOTS

NEW POND

NEW IRRIGATION POND

EXISTING POND TO REMAIN

BARNSTABLE CLEAN WATER COALITION MARSTON MILLS, MA HAMBLIN BOGS RESTORATION

## TOTAL PEAT DEPTH

CONCEPTUAL DESIGN SITE PLAN

SHEET

2 of 3

|     |    |      |                      | SS<br>DRAWN  | SS, NN<br>DESIGNED |  |
|-----|----|------|----------------------|--------------|--------------------|--|
| NO. | BY | DATE | REVISION DESCRIPTION | <br>APPROVED | 3/11/22<br>DATE    |  |