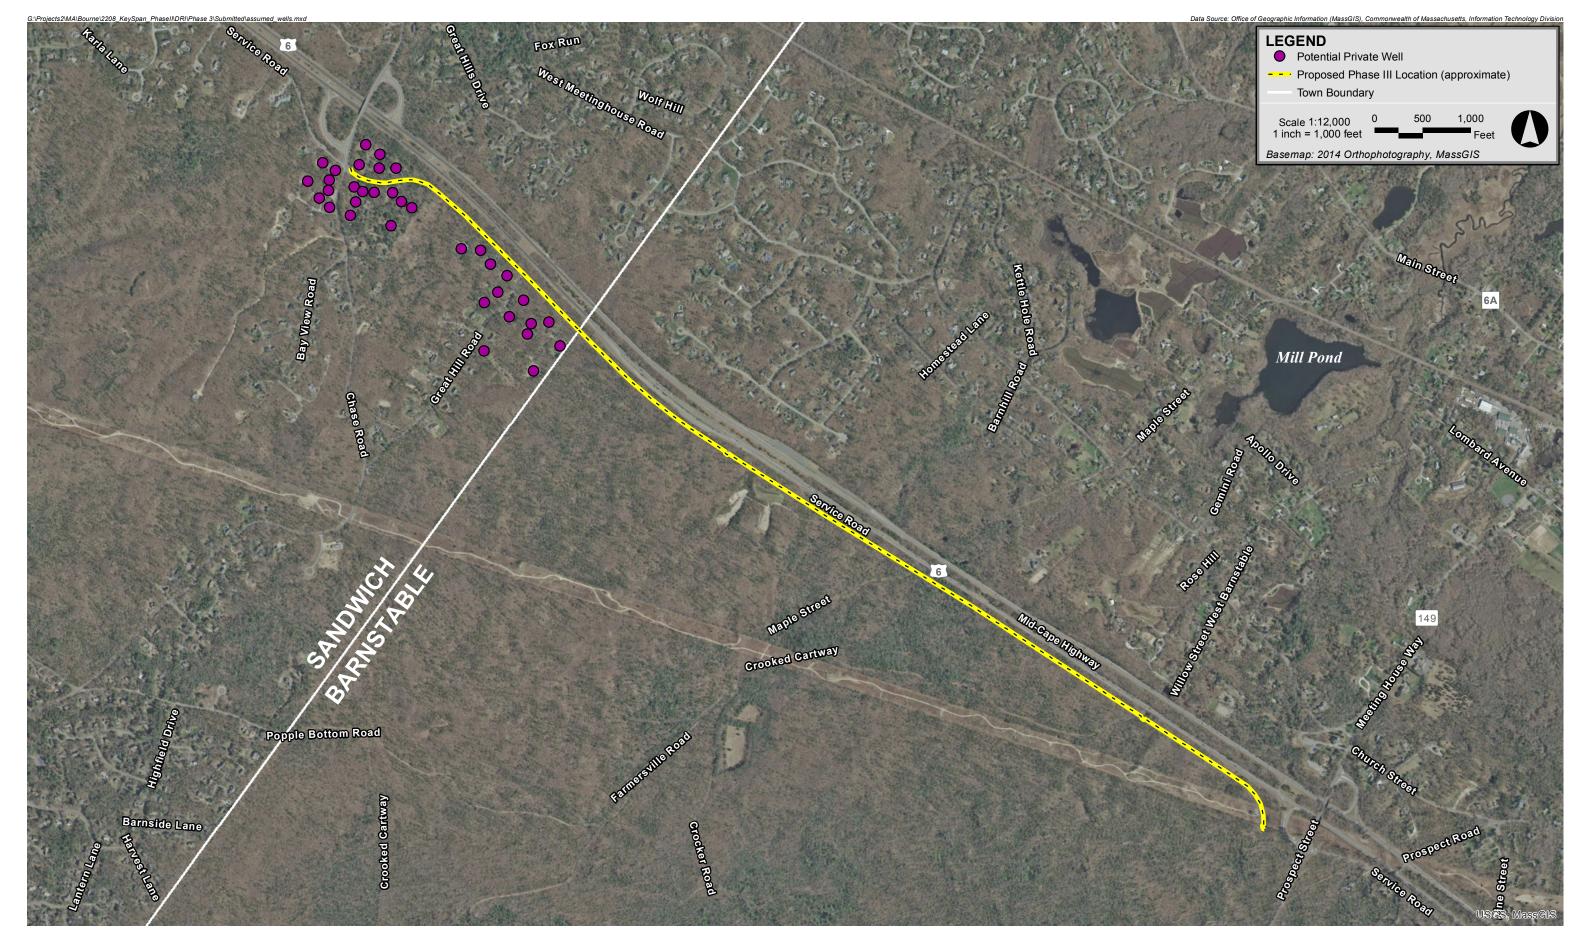

## Potential Private Wells within 400 feet of Project

| Tax Parcel | Street Address      | Town          |
|------------|---------------------|---------------|
| 25-096-008 | 200 GREAT HILL ROAD | EAST SANDWICH |
| 25-094-    | 29 SERVICE ROAD     | EAST SANDWICH |
| 25-093-    | 25 SERVICE ROAD     | EAST SANDWICH |
| 25-092-    | 21 SERVICE ROAD     | EAST SANDWICH |
| 26-002-    | 2 GLACIER PATH      | EAST SANDWICH |
| 30-241-    | 53 SERVICE ROAD     | EAST SANDWICH |
| 30-005-    | 61 SERVICE ROAD     | SANDWICH      |
| 30-011-    | 53 CHASE ROAD       | EAST SANDWICH |
| 25-089-    | 195 GREAT HILL ROAD | EAST SANDWICH |
| 25-068-    | 44 CHASE ROAD       | EAST SANDWICH |
| 25-067-    | 46 CHASE ROAD       | EAST SANDWICH |
| 30-242-    | 55 SERVICE ROAD     | EAST SANDWICH |
| 26-001-    | 4 GLACIER PATH      | EAST SANDWICH |
| 30-009-    | 49 CHASE ROAD       | EAST SANDWICH |
| 30-236-    | 46 SERVICE ROAD     | EAST SANDWICH |
| 30-010-    | 51 CHASE ROAD       | EAST SANDWICH |
| 30-232-    | 1 BOXWOOD LANE      | EAST SANDWICH |
| 30-235-    | 2 BOXWOOD LANE      | EAST SANDWICH |
| 30-008-    | 2 OAK LANE          | EAST SANDWICH |
| 30-233-    | 3 BOXWOOD LANE      | EAST SANDWICH |
| 30-238-    | 45 SERVICE ROAD     | EAST SANDWICH |
| 30-239-    | 47 SERVICE ROAD     | EAST SANDWICH |
| 30-237-    | 41 SERVICE ROAD     | EAST SANDWICH |
| 25-091-    | 201 GREAT HILL ROAD | EAST SANDWICH |
| 25-096-007 | 196 GREAT HILL ROAD | EAST SANDWICH |
| 30-007-    | 4 OAK LANE          | EAST SANDWICH |
| 25-096-005 | 190 GREAT HILL ROAD | EAST SANDWICH |
| 30-006-    | 6 OAK LANE          | EAST SANDWICH |
| 30-240-    | 51 SERVICE ROAD     | EAST SANDWICH |
| 30-243-    | 48 CHASE ROAD       | EAST SANDWICH |
| 25-090-    | 199 GREAT HILL ROAD | EAST SANDWICH |
| 30-234-    | 4 BOXWOOD LANE      | EAST SANDWICH |
| 26-004-    | 3 GLACIER PATH      | EAST SANDWICH |
| 26-003-    | 1 GLACIER PATH      | EAST SANDWICH |