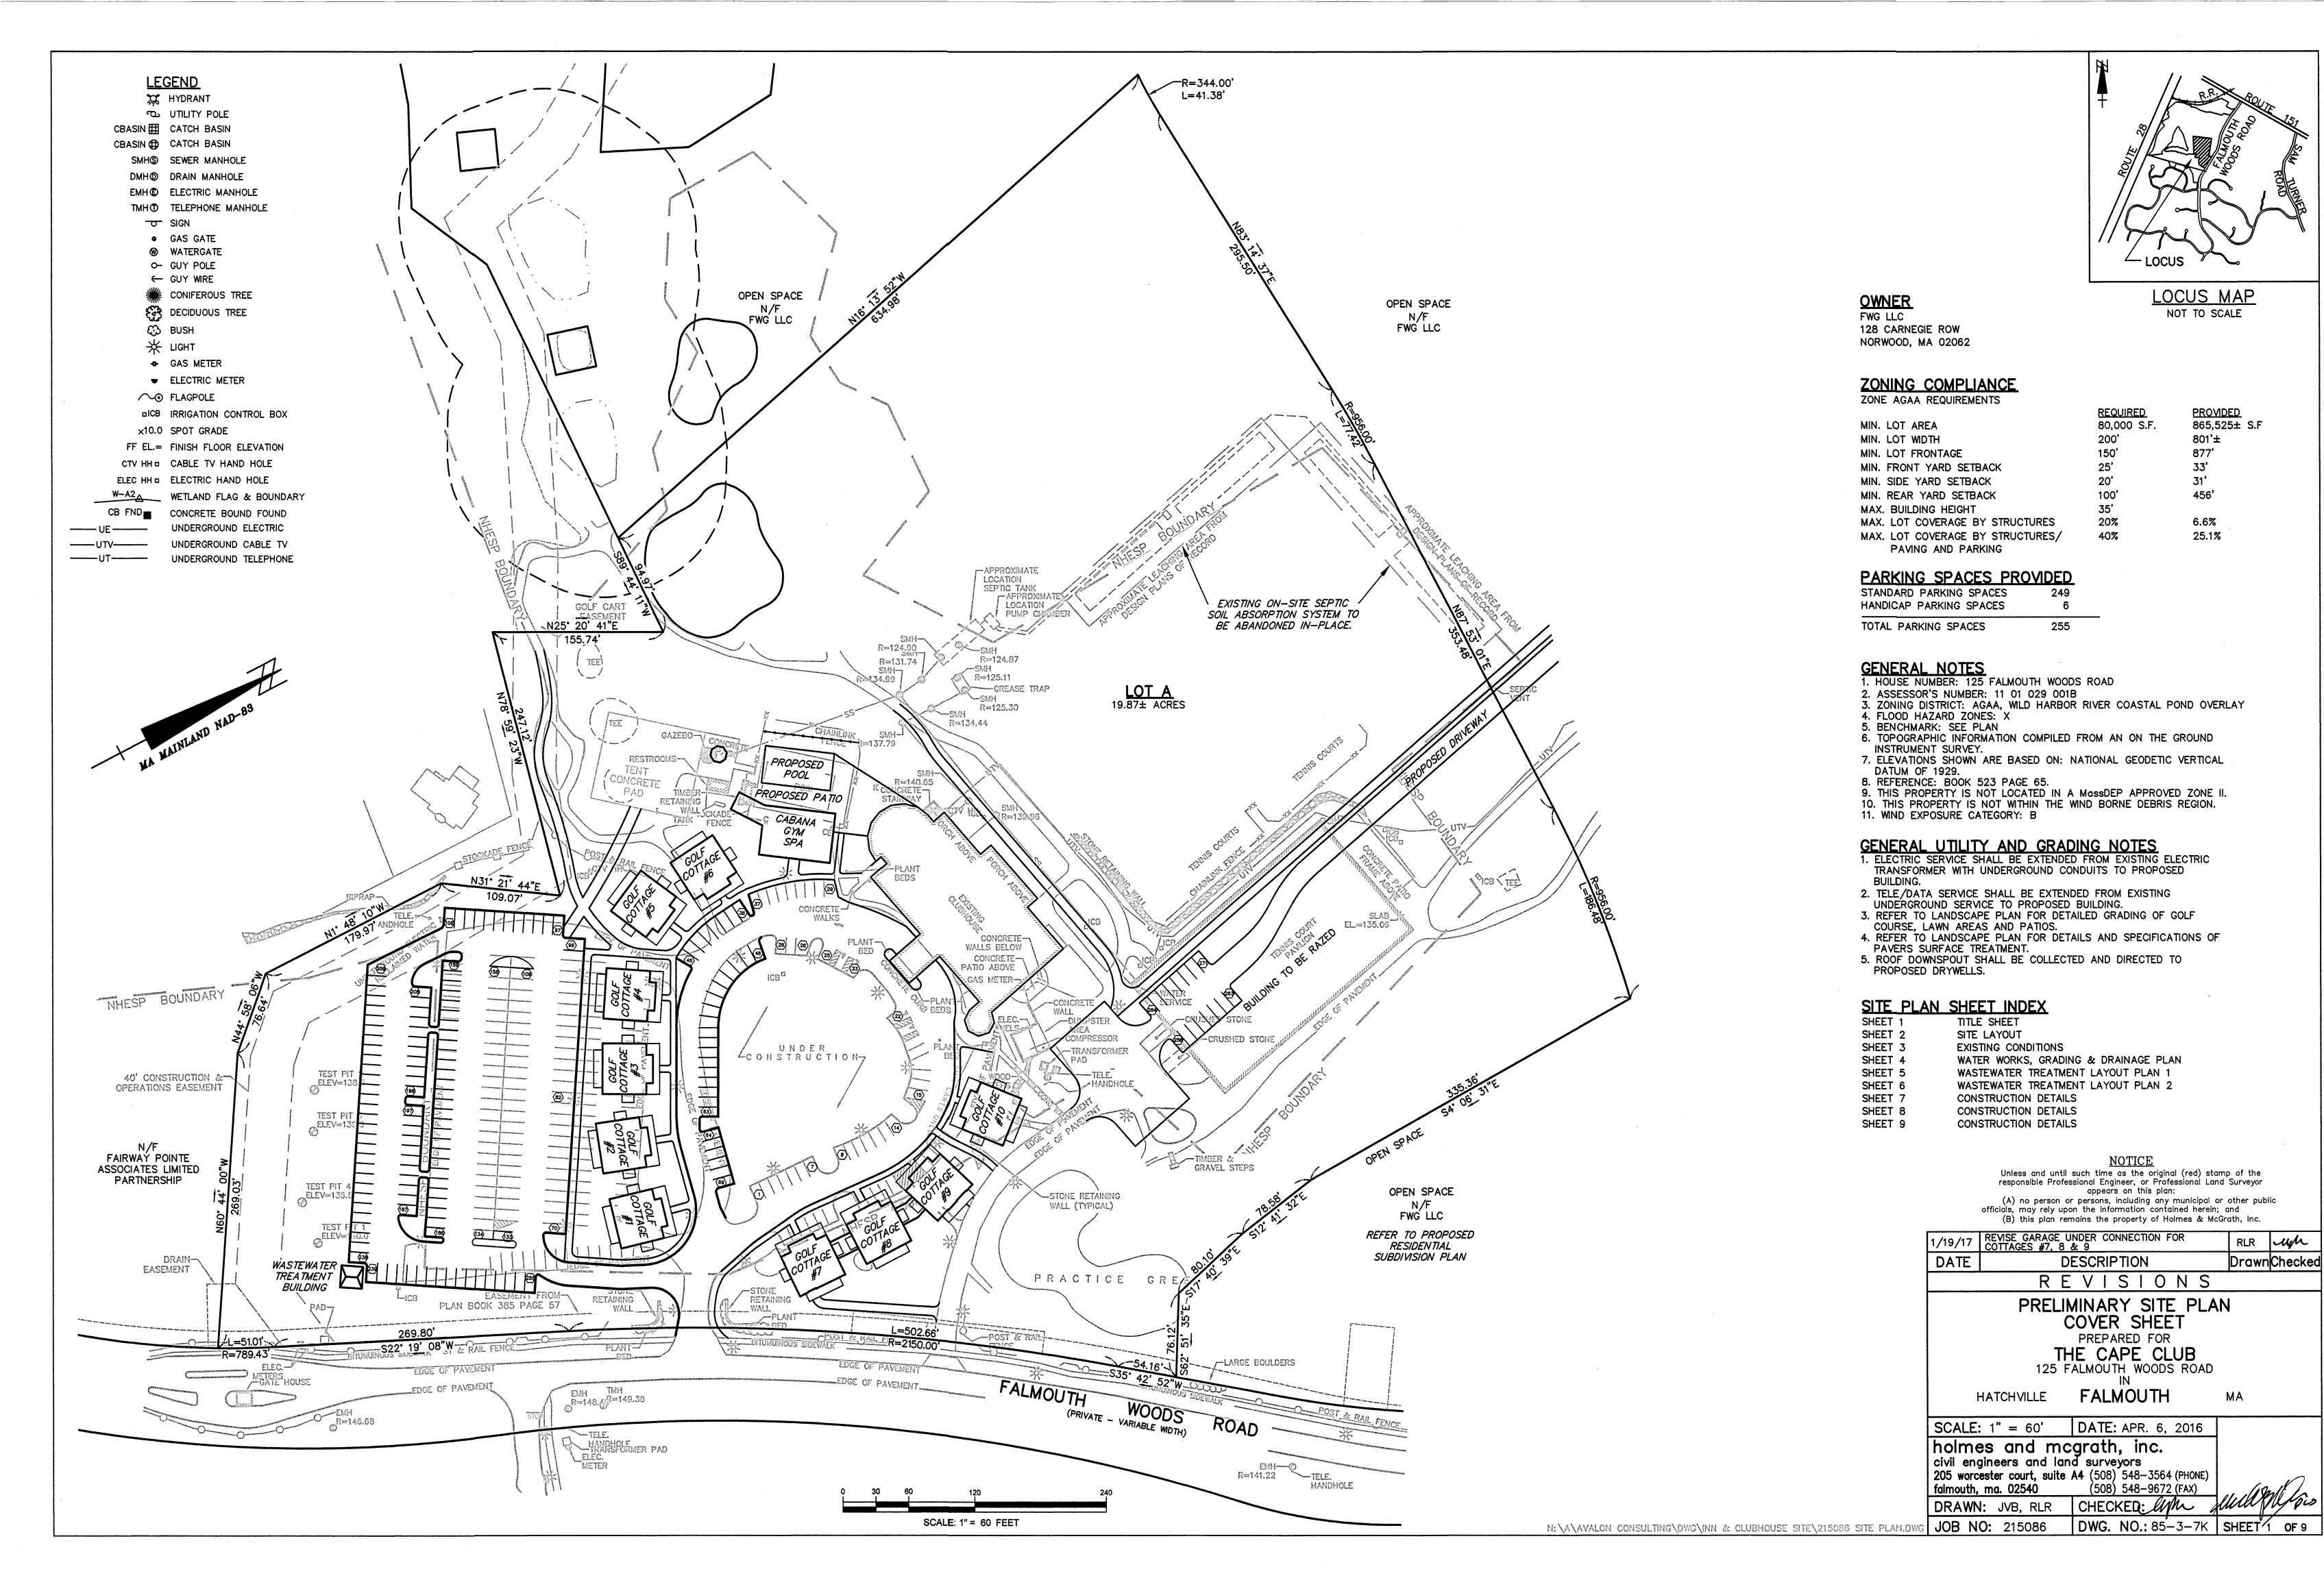

NOT TO SCALE

PROVIDED

801'±

877'

33'

31' 456'

6.6%

25.1%

865,525± S.F

# <u>OWNER</u>

FWG LLC 128 CARNEGIE ROW NORWOOD, MA 02062

#### ZONING COMPLIANCE ZONE AGAA REQUIREMENTS

|                                  | REQUIRED    |
|----------------------------------|-------------|
| MIN. LOT AREA                    | 80,000 S.F. |
| MIN. LOT MDTH                    | 200'        |
| MIN. LOT FRONTAGE                | 150'        |
| MIN. FRONT YARD SETBACK          | 25'         |
| MIN. SIDE YARD SETBACK           | 20'         |
| MIN. REAR YARD SETBACK           | 100'        |
| MAX. BUILDING HEIGHT             | 35'         |
| MAX. LOT COVERAGE BY STRUCTURES  | 20%         |
| MAX. LOT COVERAGE BY STRUCTURES/ | 40%         |
| PAVING AND PARKING               |             |
|                                  |             |

# PARKING SPACES PROVIDED

| STANDAF | D PARKING SPACES | 249 |
|---------|------------------|-----|
| HANDICA | P PARKING SPACES | 6   |
| TOTAL P | ARKING SPACES    | 255 |

### GENERAL NOTES

- 1. HOUSE NUMBER: 125 FALMOUTH WOODS ROAD
- 2. ASSESSOR'S NUMBER: 11 01 029 001B
- 3. ZONING DISTRICT: AGAA, WILD HARBOR RIVER COASTAL POND OVERLAY 4. FLOOD HAZARD ZONES: X
- 5. BENCHMARK: SEE PLAN
- 6. TOPOGRAPHIC INFORMATION COMPILED FROM AN ON THE GROUND INSTRUMENT SURVEY.
- 7. ELEVATIONS SHOWN ARE BASED ON: NATIONAL GEODETIC VERTICAL
- DATUM OF 1929.
- 8. REFERENCE: BOOK 523 PAGE 65.
- 9. THIS PROPERTY IS NOT LOCATED IN A MassDEP APPROVED ZONE II. 10. THIS PROPERTY IS NOT WITHIN THE WIND BORNE DEBRIS REGION. 11. WIND EXPOSURE CATEGORY: B

## GENERAL UTILITY AND GRADING NOTES

- 1. ELECTRIC SERVICE SHALL BE EXTENDED FROM EXISTING ELECTRIC TRANSFORMER WITH UNDERGROUND CONDUITS TO PROPOSED BUILDING.

- 2. TELE/DATA SERVICE SHALL BE EXTENDED FROM EXISTING UNDERGROUND SERVICE TO PROPOSED BUILDING.
  3. REFER TO LANDSCAPE PLAN FOR DETAILED GRADING OF GOLF COURSE, LAWN AREAS AND PATIOS.
  4. REFER TO LANDSCAPE PLAN FOR DETAILS AND SPECIFICATIONS OF PAVERS SURFACE TREATMENT.
  5. ROOF DOWNSPOUT SHALL BE COLLECTED AND DIRECTED TO PROPOSED DRYWELLS
- PROPOSED DRYWELLS.

## SITE PLAN SHEET INDEX

| SHEET | 1 | TITLE SHEET                          |
|-------|---|--------------------------------------|
| SHEET | 2 | SITE LAYOUT                          |
| SHEET | 3 | EXISTING CONDITIONS                  |
| SHEET | 4 | WATER WORKS, GRADING & DRAINAGE PLAN |
| SHEET | 5 | WASTEWATER TREATMENT LAYOUT PLAN 1   |
| SHEET | 6 | WASTEWATER TREATMENT LAYOUT PLAN 2   |
| SHEET | 7 | CONSTRUCTION DETAILS                 |
| SHEET | 8 | CONSTRUCTION DETAILS                 |
| SHEET | 9 | CONSTRUCTION DETAILS                 |
|       |   |                                      |