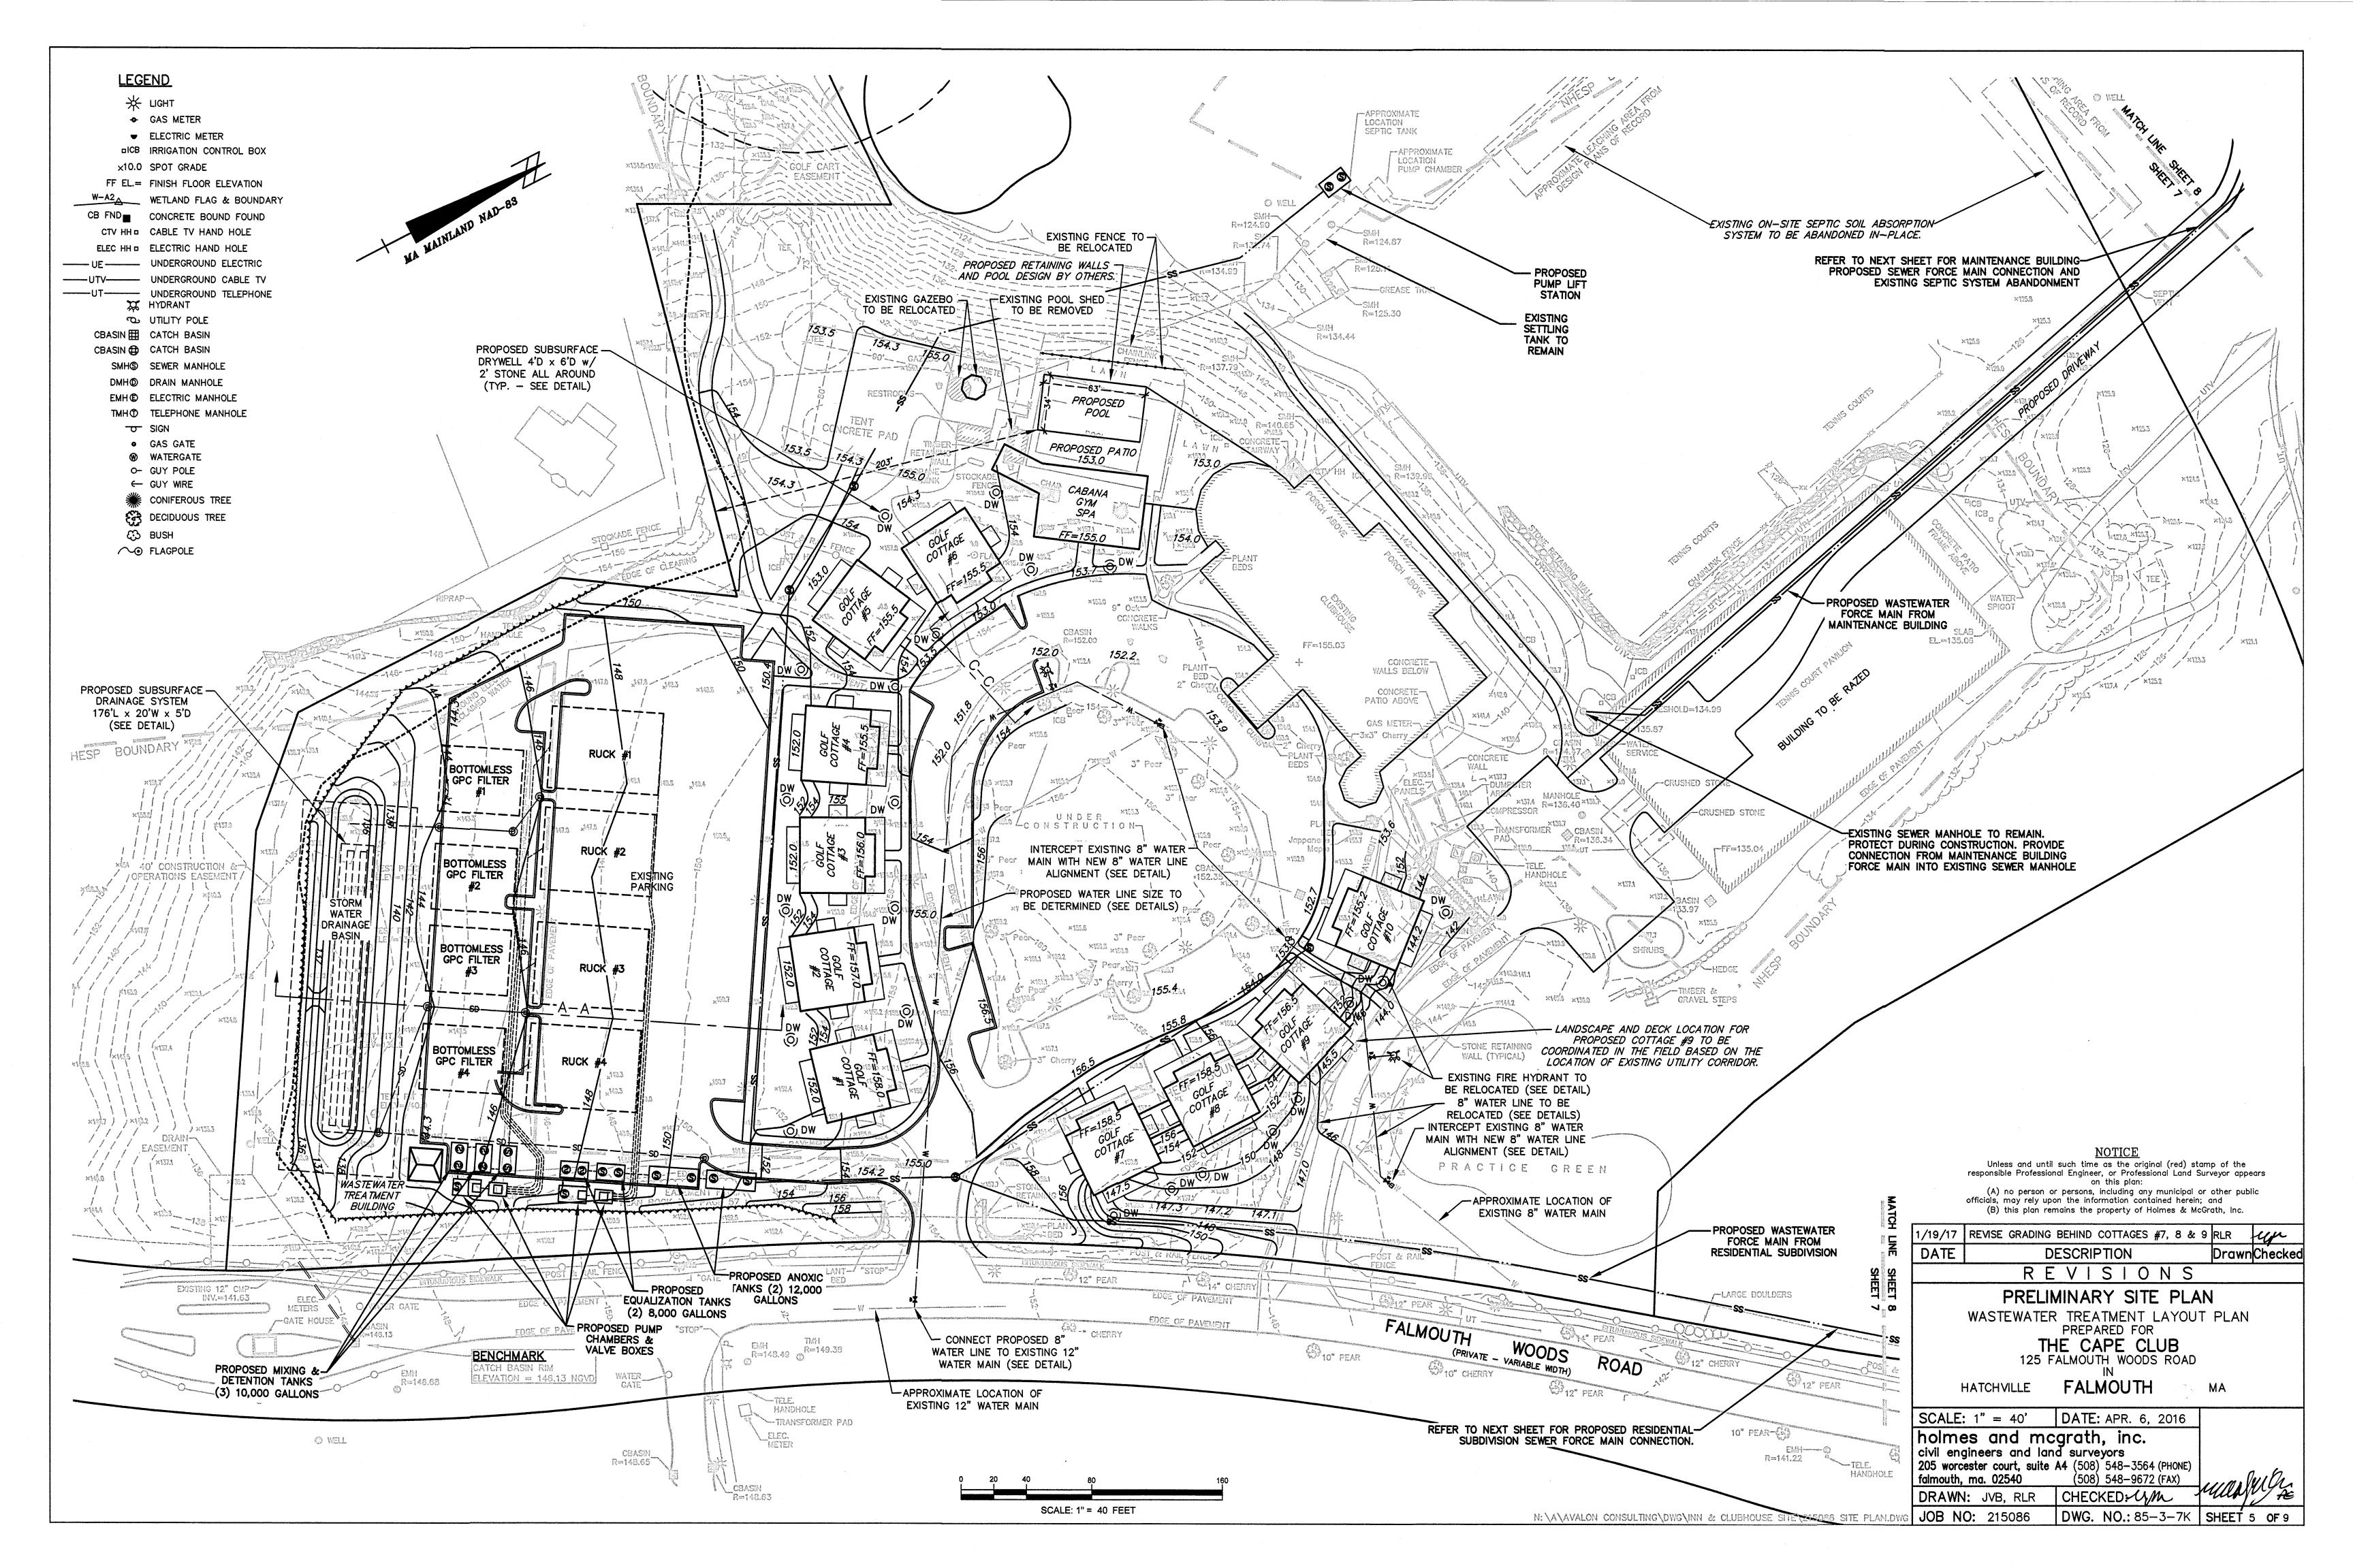

### GENERAL NOTES

- 1. HOUSE NUMBER: 125 FALMOUTH WOODS ROAD
- 2. ASSESSOR'S NUMBER: 11 01 029 001B
- 3. ZONING DISTRICT: AGAA, WILD HARBOR RIVER COASTAL POND OVERLAY 4. FLOOD HAZARD ZONES: X
- 5. BENCHMARK: SEE PLAN
- 6. TOPOGRAPHIC INFORMATION COMPILED FROM AN ON THE GROUND INSTRUMENT SURVEY.
- 7. ELEVATIONS SHOWN ARE BASED ON: NATIONAL GEODETIC VERTICAL
- DATUM OF 1929.
- 8. REFERENCE: BOOK 523 PAGE 65.
- 9. THIS PROPERTY IS NOT LOCATED IN A MassDEP APPROVED ZONE II. 10. THIS PROPERTY IS NOT WITHIN THE WIND BORNE DEBRIS REGION. 11. WIND EXPOSURE CATEGORY: B

## GENERAL UTILITY AND GRADING NOTES

- 1. ELECTRIC SERVICE SHALL BE EXTENDED FROM EXISTING ELECTRIC TRANSFORMER WITH UNDERGROUND CONDUITS TO PROPOSED BUILDING.

- 2. TELE/DATA SERVICE SHALL BE EXTENDED FROM EXISTING UNDERGROUND SERVICE TO PROPOSED BUILDING.
  3. REFER TO LANDSCAPE PLAN FOR DETAILED GRADING OF GOLF COURSE, LAWN AREAS AND PATIOS.
  4. REFER TO LANDSCAPE PLAN FOR DETAILS AND SPECIFICATIONS OF PAVERS SURFACE TREATMENT.
  5. ROOF DOWNSPOUT SHALL BE COLLECTED AND DIRECTED TO PROPOSED DRYWELLS
- PROPOSED DRYWELLS.

## SITE PLAN SHEET INDEX

| SHEET | 1 | TITLE SHEET                          |
|-------|---|--------------------------------------|
| SHEET | 2 | SITE LAYOUT                          |
| SHEET | 3 | EXISTING CONDITIONS                  |
| SHEET | 4 | WATER WORKS, GRADING & DRAINAGE PLAN |
| SHEET | 5 | WASTEWATER TREATMENT LAYOUT PLAN 1   |
| SHEET | 6 | WASTEWATER TREATMENT LAYOUT PLAN 2   |
| SHEET | 7 | CONSTRUCTION DETAILS                 |
| SHEET | 8 | CONSTRUCTION DETAILS                 |
| SHEET | 9 | CONSTRUCTION DETAILS                 |
|       |   |                                      |