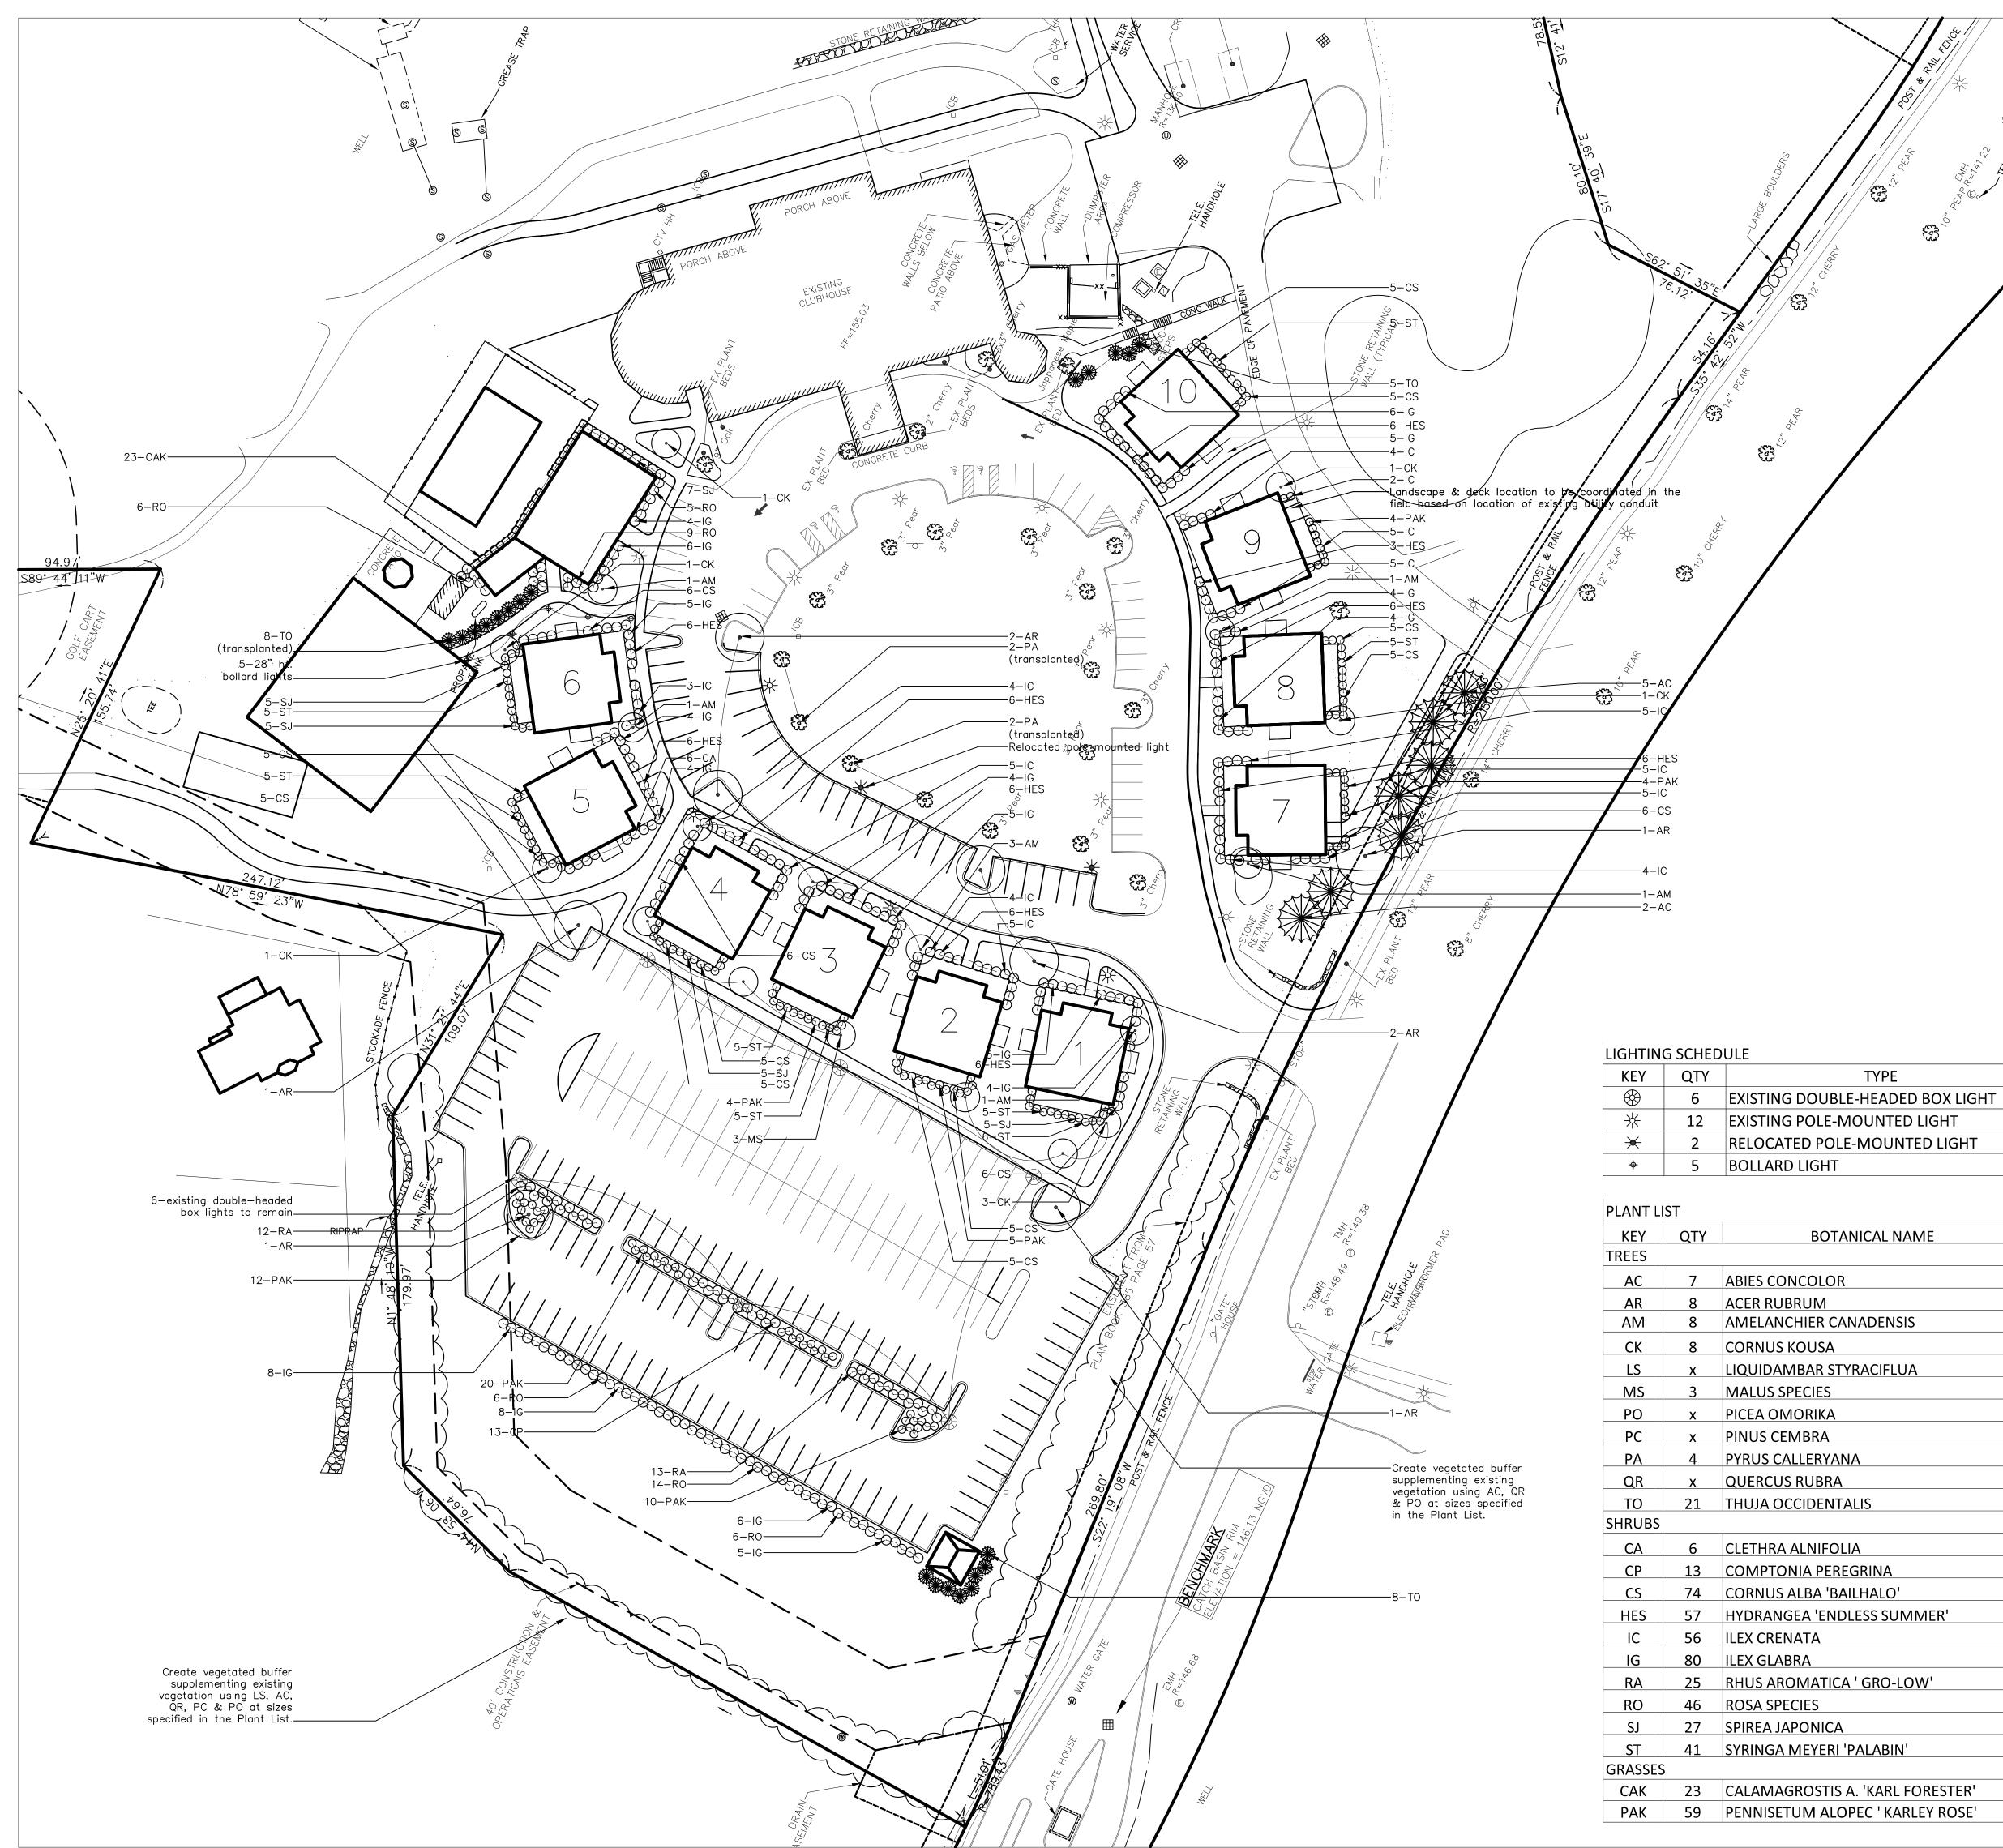

|   | Issued:        1      2-12-16      For review        2      3-4-16      For review | COMMERCIAL       | The Cape Club     | <b>KDTurner Design</b><br>landscape architecture |           |
|---|------------------------------------------------------------------------------------|------------------|-------------------|--------------------------------------------------|-----------|
| _ | 3 1-12-17 For review                                                               | PLAN             | East Falmouth, MA | 27 High St.<br>Newburyport, MA 01950             | AND SCAPE |
|   | 0 0                                                                                | Scale: 1"=40'-0" |                   | ph) 781.632.6004                                 |           |

| ₋IGHT    |                                  |              |       |
|----------|----------------------------------|--------------|-------|
| D LIGHT  |                                  |              |       |
|          | SLV ARROCK GRANITE 40 ROUND LED  | ) 4711373U   |       |
|          |                                  |              |       |
|          |                                  |              |       |
| ЛЕ       | COMMON NAME                      | SIZE         | NOTES |
|          |                                  |              | ·     |
|          | WHITE FIR                        | 10-12' HT    |       |
|          | RED MAPLE                        | 3" CAL.      |       |
|          | COMMON SERVICEBERRY              | 3" CAL.      |       |
|          | KOUSA DOGWOOD                    | 3" CAL.      |       |
|          | SWEETGUM                         | 3" CAL.      |       |
|          | CRABAPPLE                        | 3" CAL.      |       |
|          | SERBIAN SPRUCE                   | 10-12' HT    |       |
|          | SWISS PINE                       | 8-10' HT     |       |
|          | CALLERY PEAR                     | TRANSPLANTED |       |
|          | RED OAK                          | 3" CAL.      |       |
|          | ARBORVITAE                       | TRANSPLANTED |       |
|          |                                  |              | ·     |
|          | SUMMERSWEET                      | 3 GAL        |       |
|          | SWEETFERN                        | 3 GAL        |       |
|          | IVORY HALO DOGWOOD               | 5 GAL        |       |
| ∕IER'    | ENDLESS SUMMER HYDRANGEA         | 5 GAL        |       |
|          | JAPANESE HOLLY                   | 5 GAL        |       |
|          | INKBERRY HOLLY                   | 5 GAL        |       |
| N'       | GRO-LOW SUMAC                    | 3 GAL        |       |
|          | SHRUB ROSE                       | 3 GAL        |       |
|          | SPIREA                           | 3 GAL        |       |
|          | DWARF KOREAN LILAC               | 5 GAL        |       |
|          |                                  |              |       |
| RESTER'  | KARL FORESTER FEATHER REED GRASS | 2 GAL        |       |
| EY ROSE' | KARLEY ROSE FOUNTAIN GRASS       | 2 GAL        |       |
|          |                                  |              |       |