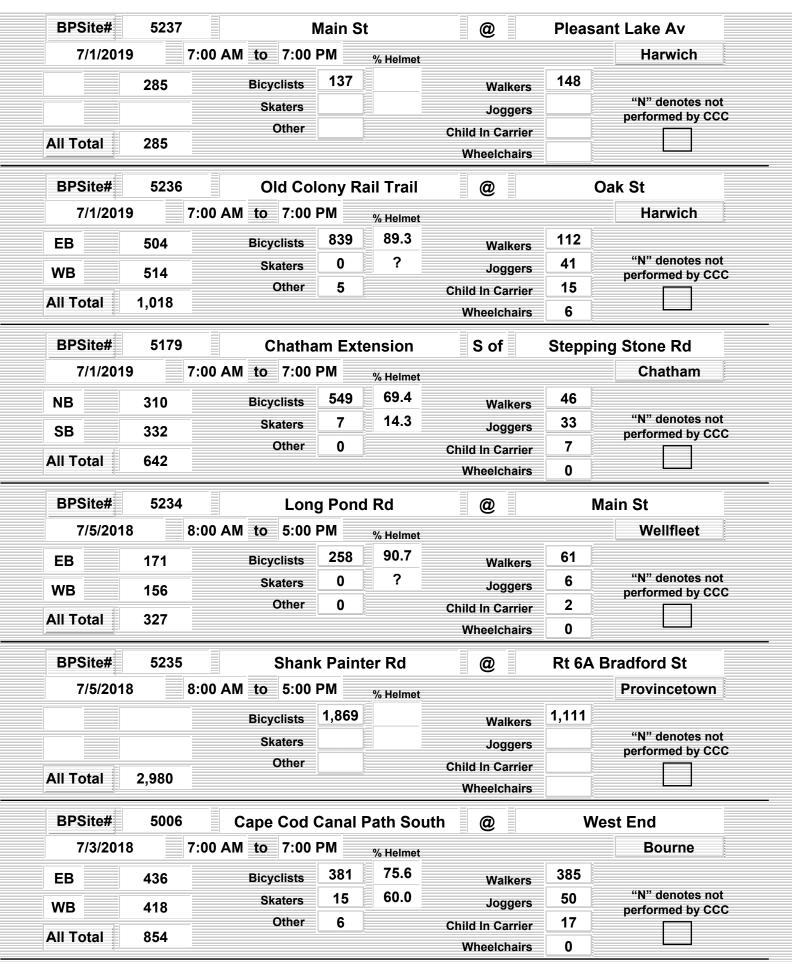

#### **Multi-Use Path Data**

Data collection techniques follow a uniform method used throughout the state, which includes distinguishing six specific categories of multi-use path users.

Each location is identified by a site code, listed on the data sheet as "BPSite#." All counts differentiate directional data using a two-letter abbreviation (EB = Eastbound, WB = Westbound, NB = Northbound, SB = Southbound). For user categories where helmets are applicable, calculations present the percent of users wearing a helmet. Boxes with blank values do not have applicable data.

The following descriptions explain the types of multi-use path users identified during the counts:

<u>Bicyclists</u>: These data include all users operating or contributing to the operation of a bicycle. A tandem bicycle operated by two people is counted as two bicyclists. A child being towed in a carrier is not considered a bicyclist. Some counts distinguish the number of helmeted bikers versus non-helmeted.

<u>Skaters</u>: Skaters are roller-skaters or in-line skaters. Some counts distinguish the number of helmeted bikers versus non-helmeted.

<u>Walkers</u>: This category includes all users walking on the multi-use path. This category may include people pushing a baby carriage or walking a pet (pets are not included in the count).

<u>Joggers</u>: This category includes all users jogging and running along the multi-use path.

<u>Child in Carrier</u>: This category refers to many different users. A Child in Carrier could be a child being pushed in a baby carriage, a child towed behind a bicycle in a carrier, or a child in a seat mounted to another bicycle (not a trailer).