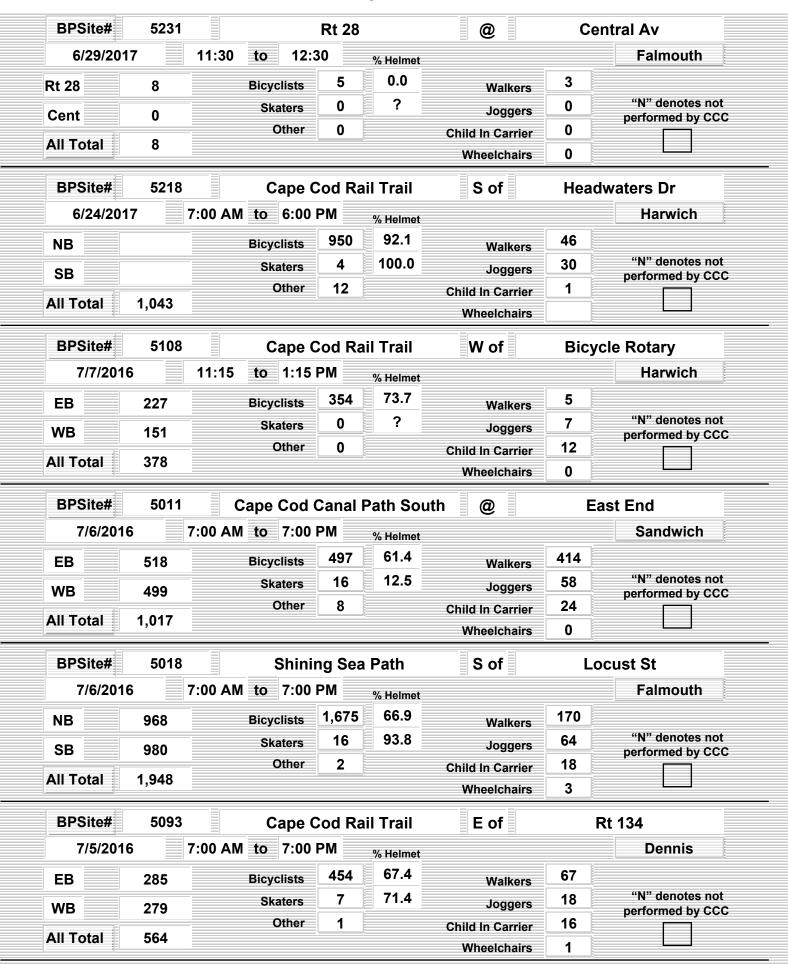

#### **Multi-Use Path Data**

Data collection techniques follow a uniform method used throughout the state, which includes distinguishing six specific categories of multi-use path users.

Each location is identified by a site code, listed on the data sheet as "BPSite#." All counts differentiate directional data using a two-letter abbreviation (EB = Eastbound, WB = Westbound, NB = Northbound, SB = Southbound). For user categories where helmets are applicable, calculations present the percent of users wearing a helmet. Boxes with blank values do not have applicable data.

The following descriptions explain the types of multi-use path users identified during the counts:

<u>Bicyclists</u>: These data include all users operating or contributing to the operation of a bicycle. A tandem bicycle operated by two people is counted as two bicyclists. A child being towed in a carrier is not considered a bicyclist. Some counts distinguish the number of helmeted bikers versus non-helmeted.

<u>Skaters</u>: Skaters are roller-skaters or in-line skaters. Some counts distinguish the number of helmeted bikers versus non-helmeted.

<u>Walkers</u>: This category includes all users walking on the multi-use path. This category may include people pushing a baby carriage or walking a pet (pets are not included in the count).

<u>Joggers</u>: This category includes all users jogging and running along the multi-use path.

<u>Child in Carrier</u>: This category refers to many different users. A Child in Carrier could be a child being pushed in a baby carriage, a child towed behind a bicycle in a carrier, or a child in a seat mounted to another bicycle (not a trailer).