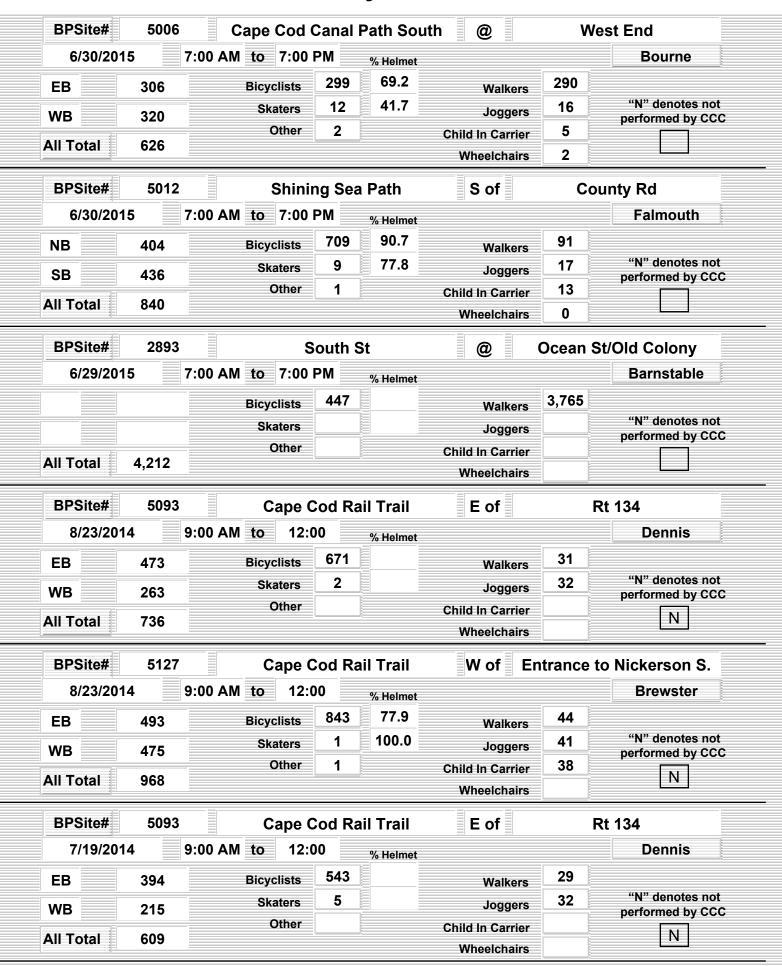

#### **Multi-Use Path Data**

Data collection techniques follow a uniform method used throughout the state, which includes distinguishing six specific categories of multi-use path users.

Each location is identified by a site code, listed on the data sheet as "BPSite#." All counts differentiate directional data using a two-letter abbreviation (EB = Eastbound, WB = Westbound, NB = Northbound, SB = Southbound). For user categories where helmets are applicable, calculations present the percent of users wearing a helmet. Boxes with blank values do not have applicable data.

The following descriptions explain the types of multi-use path users identified during the counts:

<u>Bicyclists</u>: These data include all users operating or contributing to the operation of a bicycle. A tandem bicycle operated by two people is counted as two bicyclists. A child being towed in a carrier is not considered a bicyclist. Some counts distinguish the number of helmeted bikers versus non-helmeted.

<u>Skaters</u>: Skaters are roller-skaters or in-line skaters. Some counts distinguish the number of helmeted bikers versus non-helmeted.

<u>Walkers</u>: This category includes all users walking on the multi-use path. This category may include people pushing a baby carriage or walking a pet (pets are not included in the count).

<u>Joggers</u>: This category includes all users jogging and running along the multi-use path.

<u>Child in Carrier</u>: This category refers to many different users. A Child in Carrier could be a child being pushed in a baby carriage, a child towed behind a bicycle in a carrier, or a child in a seat mounted to another bicycle (not a trailer).