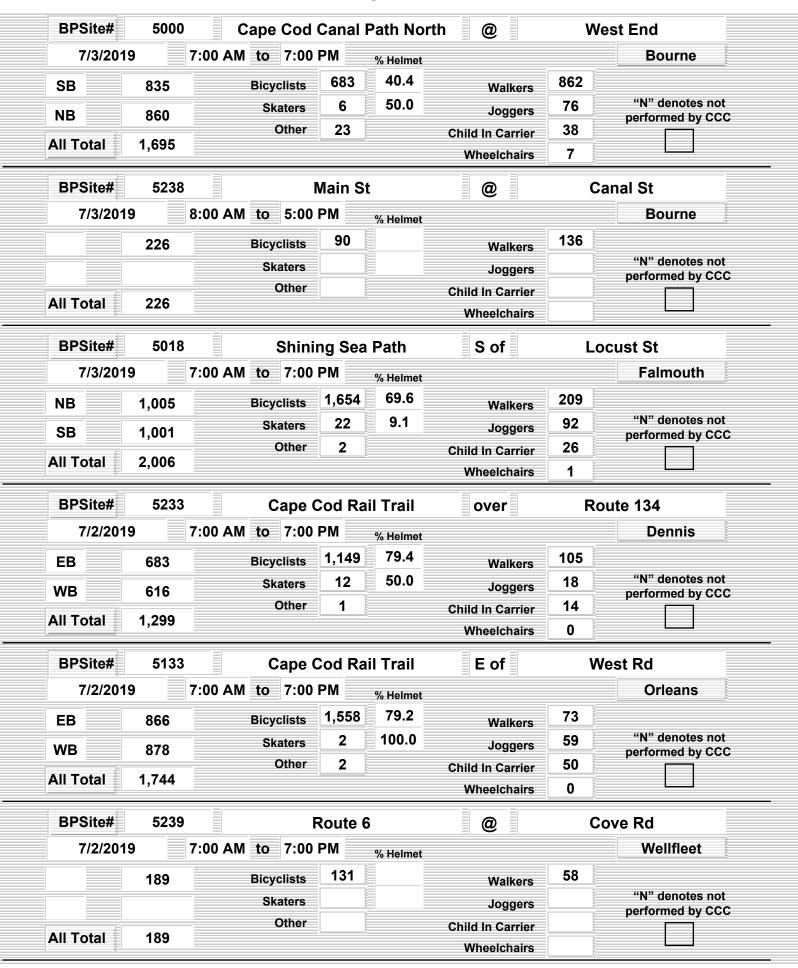

#### **Multi-Use Path Data**

Data collection techniques follow a uniform method used throughout the state, which includes distinguishing six specific categories of multi-use path users.

Each location is identified by a site code, listed on the data sheet as "BPSite#." All counts differentiate directional data using a two-letter abbreviation (EB = Eastbound, WB = Westbound, NB = Northbound, SB = Southbound). For user categories where helmets are applicable, calculations present the percent of users wearing a helmet. Boxes with blank values do not have applicable data.

The following descriptions explain the types of multi-use path users identified during the counts:

<u>Bicyclists</u>: These data include all users operating or contributing to the operation of a bicycle. A tandem bicycle operated by two people is counted as two bicyclists. A child being towed in a carrier is not considered a bicyclist. Some counts distinguish the number of helmeted bikers versus non-helmeted.

<u>Skaters</u>: Skaters are roller-skaters or in-line skaters. Some counts distinguish the number of helmeted bikers versus non-helmeted.

<u>Walkers</u>: This category includes all users walking on the multi-use path. This category may include people pushing a baby carriage or walking a pet (pets are not included in the count).

<u>Joggers</u>: This category includes all users jogging and running along the multi-use path.

<u>Child in Carrier</u>: This category refers to many different users. A Child in Carrier could be a child being pushed in a baby carriage, a child towed behind a bicycle in a carrier, or a child in a seat mounted to another bicycle (not a trailer).