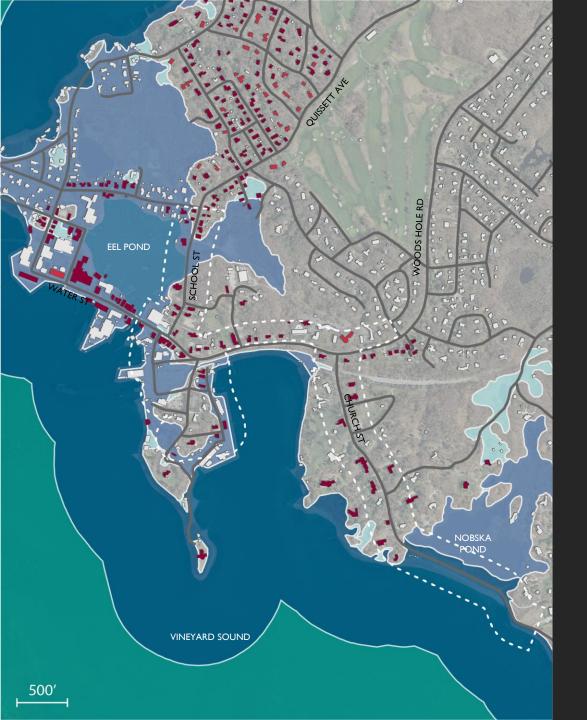

## Why this topic?

Historic structures are important to our history, culture and community character

--and the National Flood Insurance Program and Building Codes have special provisions for some historic structures

#### What is an historic structure?

Must possess integrity of design, setting, materials and workmanship, AND

Must be associated with:

- Events that significantly contribute to broad patterns of our history; or
- Lives of significant persons in our past; or
- Embody distinctive characteristics of a type of construction or have high artistic value; or
- Be likely to yield information important in history or prehistory.