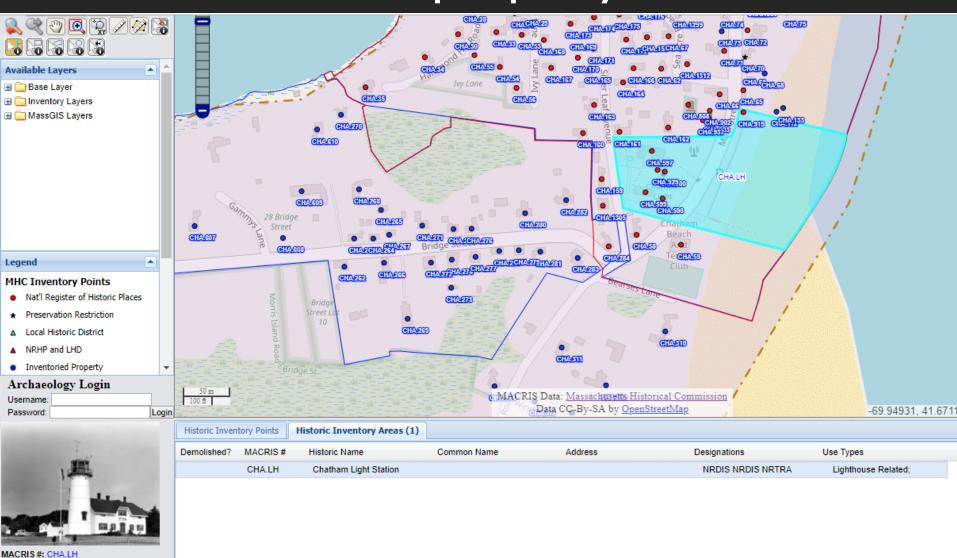

#### What is an historic structure?

Must possess integrity of design, setting, materials and workmanship, AND

Must be associated with:

- Events that significantly contribute to broad patterns of our history; or
- Lives of significant persons in our past; or
- Embody distinctive characteristics of a type of construction or have high artistic value; or
- Be likely to yield information important in history or prehistory.