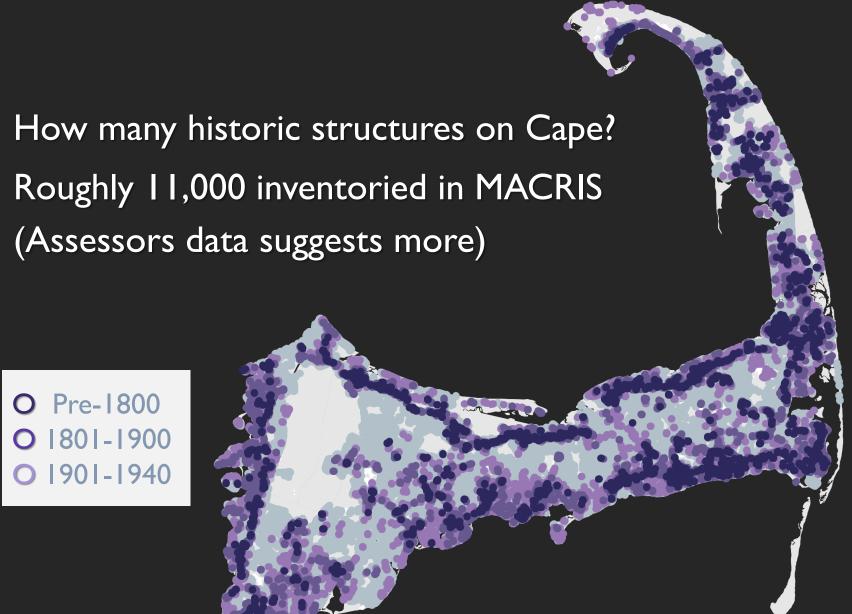

## Why this topic?













Historic structures are important to our history, culture and community character

--and the National Flood Insurance Program and Building Codes have special provisions for some historic structures







#### What is an historic structure?



Must possess integrity of design, setting, materials and workmanship, AND

Must be associated with:

- Events that significantly contribute to broad patterns of our history; or
- Lives of significant persons in our past; or
- Embody distinctive characteristics of a type of construction or have high artistic value; or
- Be likely to yield information important in history or prehistory.













#### National Registe

| IVULU         | <i>)   L</i>                           | ui Kezisii