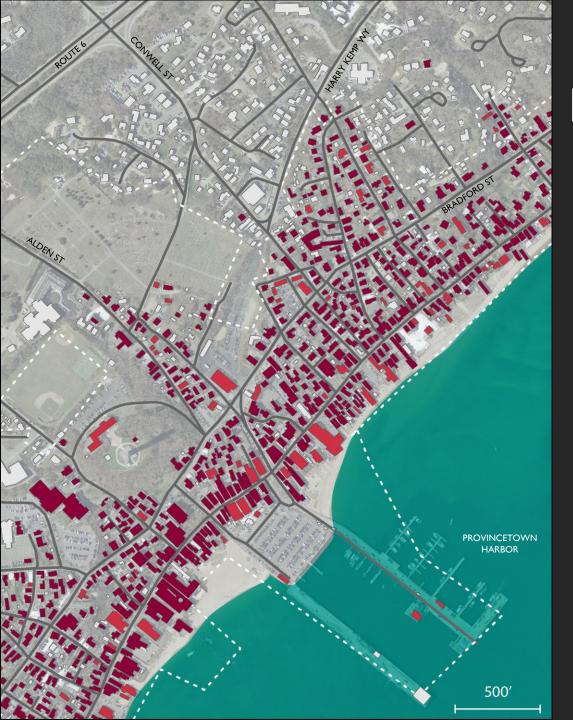

## Why this topic?

Historic structures are important to our history, culture and community character

--and the National Flood Insurance Program and Building Codes have special provisions for some historic structures