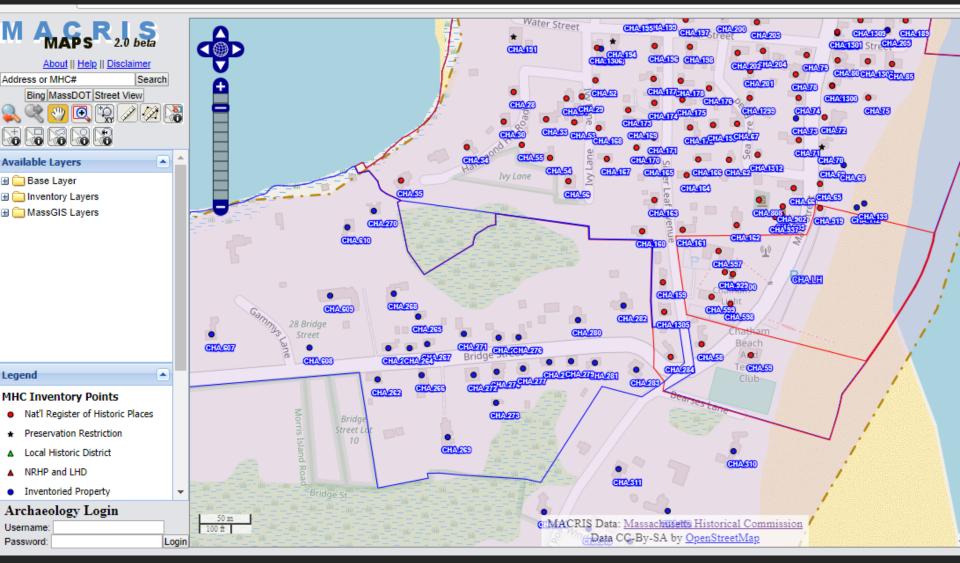

#### What is an historic structure?

Must possess integrity of design, setting, materials and workmanship, AND

Must be associated with:

- Events that significantly contribute to broad patterns of our history; or
- Lives of significant persons in our past; or
- Embody distinctive characteristics of a type of construction or have high artistic value; or
- Be likely to yield information important in history or prehistory.