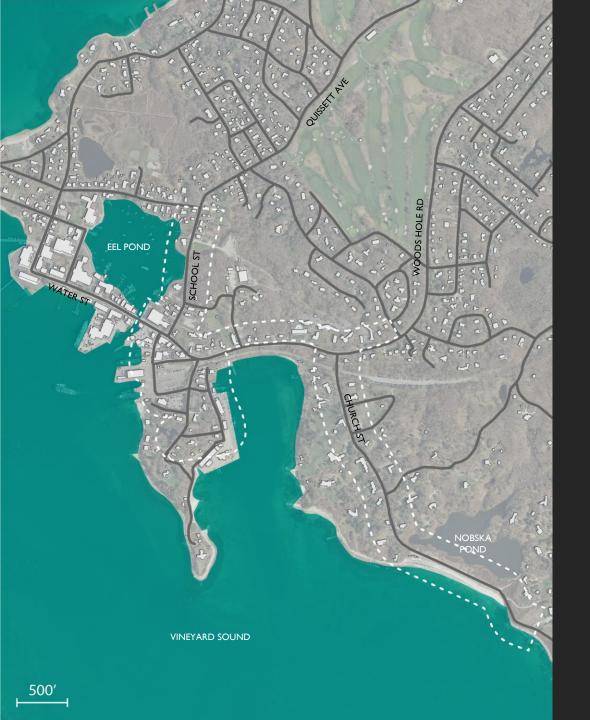

## Why this topic?

Historic structures are important to our history, culture and community character

--and the National Flood Insurance Program and Building Codes have special provisions for some historic structures

#### What is an historic structure?

Must possess integrity of design, setting, materials and workmanship, AND

Must be associated with:

- Events that significantly contribute to broad patterns of our history; or
- Lives of significant persons in our past; or
- Embody distinctive characteristics of a type of construction or have high artistic value; or
- Be likely to yield information important in history or prehistory.