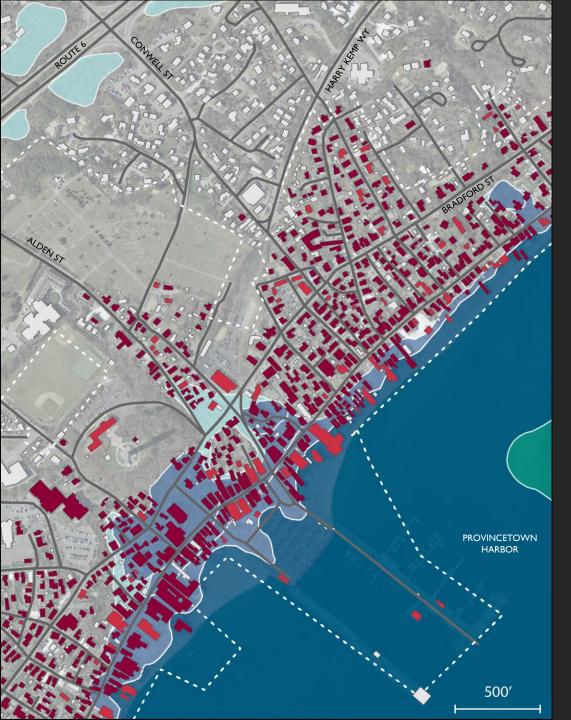

## Why this topic?

Historic structures are important to our history, culture and community character

--and the National Flood Insurance Program and Building Codes have special provisions for some historic structures