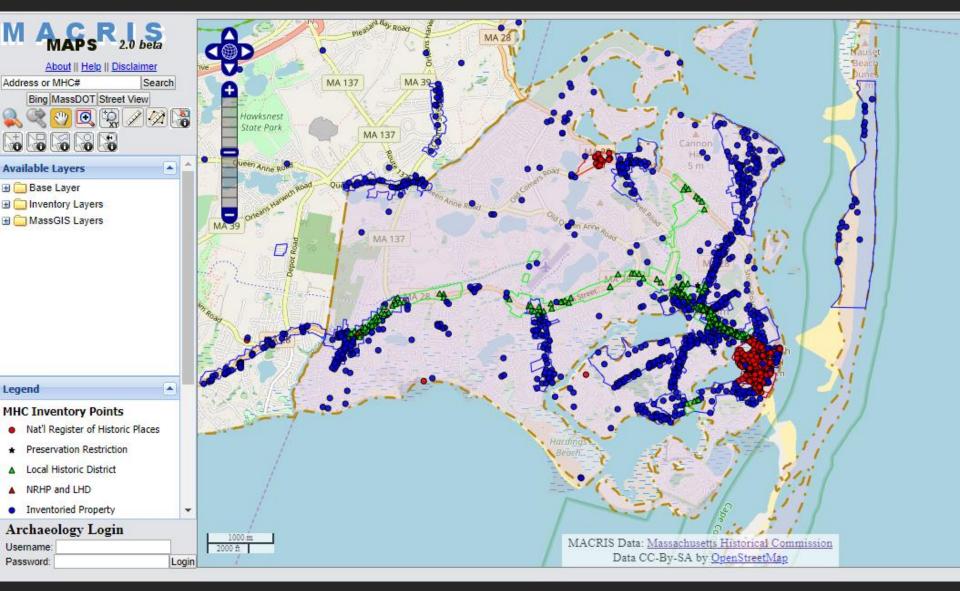

equires evaluation based on criteria established by US Department of Interior – spelled out in National Park Service Bulletin #15.

Cape Cod has over 40
National Register districts
and more than 150
individual National Register
structures.



# NATIONAL REGISTER OF HISTORIC PLACES



889 National Register buildings in flood hazard areas:

- Falmouth 58
- Sandwich 66
- Barnstable 87
- Yarmouth 90
- Provincetown 511

Every Cape town has at least one



# OTHER HISTORIC RESOURCE DESIGNATIONS

#### Local Historic District

- requires town meeting and MHC approval

#### Preservation Restriction

- requires compliance with MGL; owner and MHC approval

#### State Register of Historic Places

- a compendium of other designations



## GET INFO AT maps.mhc-macris.net



#### Zoom in to town level



#### Zoom in to neighborhood level



## Select individual property



Address: none provided
Type: Area
Designations: NRDIS NRDIS NRTRA,
Use Types: Lighthouse Related;
Significance: Architecture; Maritime

Name: Chatham Light Station



#### **EXAMPLES**



## WOODS HOLE, FALMOUTH





## WOODS HOLE





## WOODS HOLE

#### **INVENTORIED BUILDINGS**

1941-Present

1940 or earlier





#### WOODS HOLE

#### **INVENTORIED BUILDINGS**

1941-Present

1940 or earlier

#### FEMA FIRM FLOOD ZONES

VE

AE

.2% ANNUAL CHANCE FLOOD HAZARD



## SANDY NECK, BARNSTABLE





## SANDY NECK





#### SANDY NECK

#### **INVENTORIED BUILDINGS**

1941-Present

1940 or earlier



# CAPE COD BAY **BARNSTABLE** HARBOR 500'

#### SANDY NECK

#### INVENTORIED BUILDINGS

1941-Present

1940 or earlier

#### FEM