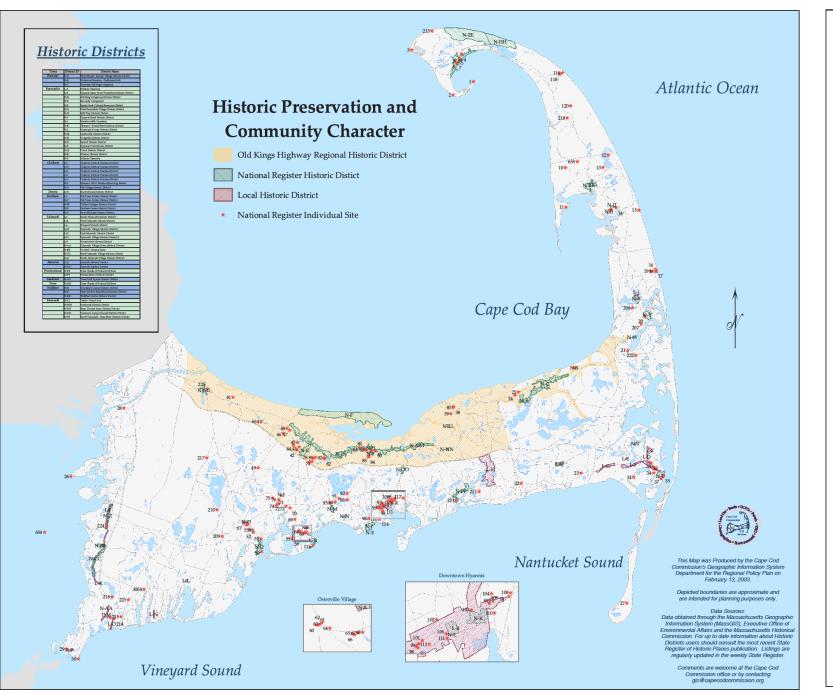

## Why this topic?













Historic structures are important to our history, culture and community character

--and the National Flood Insurance Program and Building Codes have special provisions for some historic structures







#### What is an historic structure?



Must possess integrity of design, setting, materials and workmanship, AND

Must be associated with:

- Events that significantly contribute to broad patterns of our history; or
- Lives of significant persons in our past; or
- Embody distinctive characteristics of a type of construction or have high artistic value; or
- Be likely to yield information important in history or prehistory.













#### National Registe

| IVULU         | <i>)   L</i>                           | ui Kezisii