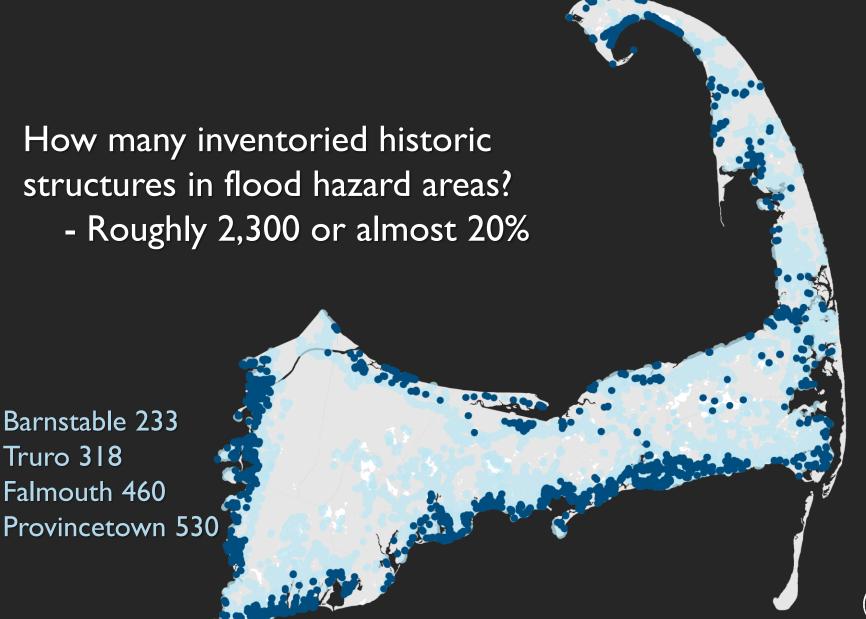

## Why this topic?













Historic structures are important to our history, culture and community character

--and the National Flood Insurance Program and Building Codes have special provisions for some historic structures







#### What is an historic structure?



Must possess integrity of design, setting, materials and workmanship, AND

Must be associated with:

- Events that significantly contribute to broad patterns of our history; or
- Lives of significant persons in our past; or
- Embody distinctive characteristics of a type of construction or have high artistic value; or
- Be likely to yield information important in history or prehistory.













#### National Registe

| IVULU         | <i>)   L</i>                           | ui Kezisii