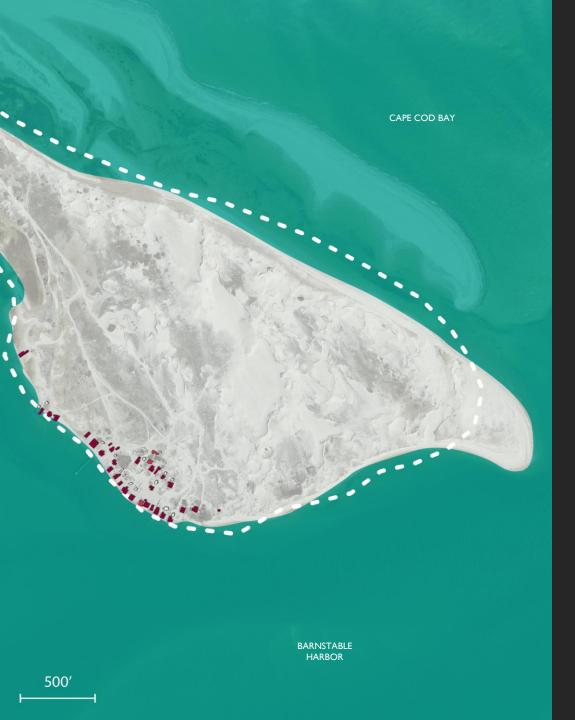

## Why this topic?

Historic structures are important to our history, culture and community character

--and the National Flood Insurance Program and Building Codes have special provisions for some historic structures