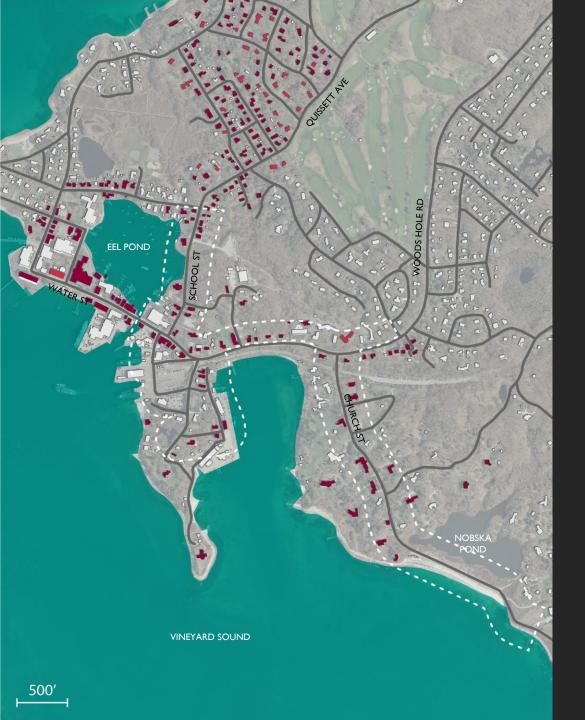

## Why this topic?

Historic structures are important to our history, culture and community character

--and the National Flood Insurance Program and Building Codes have special provisions for some historic structures

#### What is an historic structure?

Must possess integrity of design, setting, materials and workmanship, AND

Must be associated with:

- Events that significantly contribute to broad patterns of our history; or
- Lives of significant persons in our past; or
- Embody distinctive characteristics of a type of construction or have high artistic value; or
- Be likely to yield information important in history or prehistory.